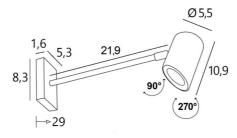

#### **OVERALL SIZES**

L5,5cm H10,9cm |→29cm

## **BASE**

5,3 x 8,3 x 1,6cm

## **TECHNICAL DATA**

One GU10 fitting

Without transformer. Dimmable wall light

Spot moves vertically through 90°. Horizontally through 270°

Spotlight dimensions: Ø5,5cm L7,8→10,9cm A fixing plate for the wall box (plan in PDF)