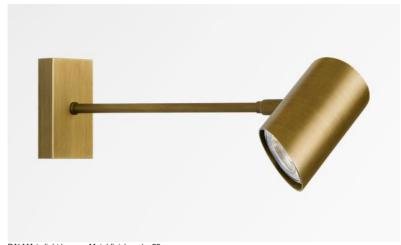

# **PALMA**

PALMA in light bronze. Metal finish code: 28

Wall light with movable spotlight that can be used to illuminate a picture or to be placed on the uprights of a bookcase. The fixture is made from solid brass by highly experienced craftsmen and the finishes offered are many and they are all remarkable

The spotlight is designed for a GU10 bulb, which operates without a transformer and is dimmable by means of an external dimmer. The bulb is fully concealed by the spotlight, very discreet