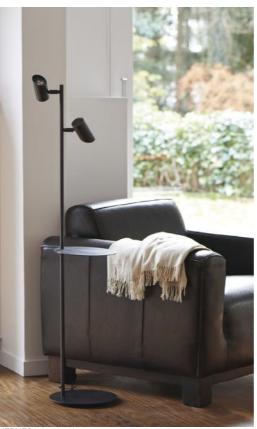

HERMES

HERMES in brushed bronze

HERMES is a reading table to be placed next to an armchair or at the end of a sofa
Mounted on a solid, heavy base for remarkable stability
HERMES is very efficient and highly functional: two spotlights that can be adjusted in all directions and a shelf that can be adjusted in height and horizontally
Superb finishes

## TECHNICAL DATA

Two GU10 fittings The bulbs are fully integrated into the spotlights The spotlights can be directed to all directions Spotlight dimensions : Ø5,5cm L7,8→10,9cm Round tablet : Ø25cm The tablet is in height adjustable and pivots horizontally around the main tube A foot switch on the cable (standard) A foot dimmer on the cable (option) Mandatory use of LED bulbs (safety)