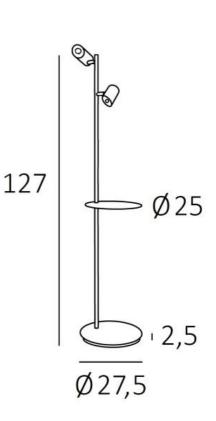

HERMES





HERMES in brushed bronze

HERMES is a reading table to be placed next to an armchair or at the end of a sofa
Mounted on a solid, heavy base for remarkable stability
HERMES is very efficient and highly functional: two spotlights that can be adjusted in all directions and a shelf that can be adjusted in height and horizontally
Superb finishes

## **OVERALL SIZES**

H127cm Ø27,5cm

BASE

Ø27,5 x 2,5cm

## TECHNICAL DATA

Two GU10 fittings The bulbs are fully integrated into the spotlights The spotlights can be directed to all directions Spotlight dimensions : Ø5,5cm L7,8→10,9cm Round tablet : Ø25cm The tablet is in height adjustable and pivots horizontally around the main tube A foot switch on the cable (standard) A foot dimmer on the cable (option) Mandatory use of LED bulbs (safety)

## A