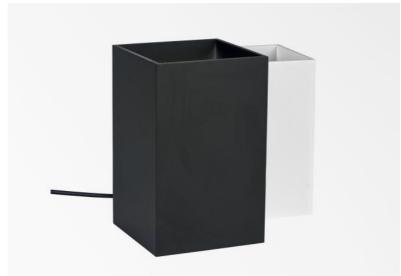

**UP 111** 

UP 111 in structured black and structured white. Metal finishes codes: 02 & 01

UP 111 is a square-shaped luminaire for indirect upward lighting

He stands on the floor and is equipped with a foot switch

UP 111 is a lamp that easily brings light into dark corners of your home and even a touch of light when all the lights are off

It is equipped with a transformer for an AR111 bulb

The bulb is placed at the very bottom of the luminaire, which makes it discreet to the eye while providing a nice light power