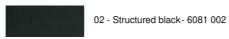

**UP 111** 

UP 111 in structured black and structured white. Metal finishes codes: 02 & 01

UP 111 is a square-shaped luminaire for indirect upward lighting

He stands on the floor and is equipped with a foot switch

## **AVAILABLE METAL FINISHES AND CODES**

01 - Structured white - 6081 001