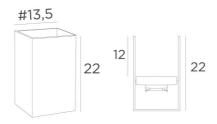

**UP 111** 



UP 111 in structured black and structured white. Metal finishes codes: 02 & 01



UP 111 is a square-shaped luminaire for indirect upward lighting

He stands on the floor and is equipped with a foot switch

UP 111 is a lamp that easily brings light into dark corners of your home and even a touch of light when all the lights are off

It is equipped with a transformer for an AR111 bulb

The bulb is placed at the very bottom of the luminaire, which makes it discreet to the eye while providing a nice light power

## **OVERALL SIZES**

#13,5cm H22cm

## **TECHNICAL DATA**

The bulb that can be rotated by 30°

Uplight designed for a bulb AR111 Ø111mm G53 base

It is powered by 12V, via a transformer, compatible for LED bulb:

12-230V 50-60Hz 3-60W

Not dimmable luminaire

Foot switch on the cable

Mandatory use of a LED bulb (safety)

## **AVAILABLE METAL FINISHES AND CODES