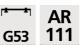

## **TECHNICAL DATA**

The bulb that can be rotated by 30°

Uplight designed for a bulb AR111 Ø111mm G53 base

It is powered by 12V, via a transformer, compatible for LED bulb:

12-230V 50-60Hz 3-60W

Not dimmable luminaire