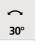

## **TECHNICAL DATA**

The bulb that can be rotated by 30°

Uplight designed for a bulb AR111 Ø111mm G53 base

It is powered by 12V, via a transformer, compatible for LED bulb:

12-230V 50-60Hz 3-60W

Not dimmable luminaire