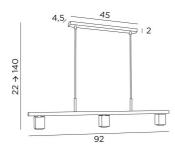

## **OVERALL SIZES**

H22cm→140cm L92 x 5cm

**BASE**: 45 x 4,5 x 2cm

### **TECHNICAL DATA**

Three GU10 fittings Dimmable suspension Hanger length: 92cm

Distance between spotlights: 40cm Spotlight dimensions: #5cm H6,9cm Distance between tubes: 37cm

Suspension adjustable in height during installation