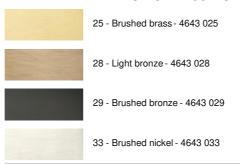

echniques. This high-quality product is enriched with remarkable finishes The spotlights are equipped with GU10 bulbs and they are all hidden inside the spots

This luminaire works without a transformer and is dimmable by an external dimmer The height of this suspension is adjustable and we offer three different lengths

## **OVERALL SIZES**

H22cm→140cm L92 x 5cm

**BASE**: 45 x 4,5 x 2cm

### **TECHNICAL DATA**

Three GU10 fittings Dimmable suspension Hanger length: 92cm

Distance between spotlights: 40cm Spotlight dimensions: #5cm H6,9cm Distance between tubes: 37cm

Suspension adjustable in height during installation

On request: longer suspension tubes

A fixing plate for the ceiling base (plan in PDF)

Mandatory use of LED bulbs (safety)

#### **AVAILABLE METAL FINISHES AND CODES**