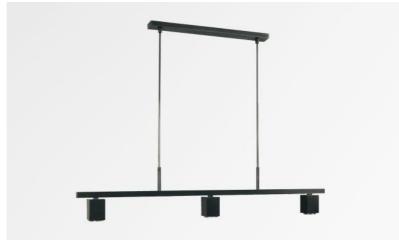

# **GEMINI 3**

GEMINI 3 in brushed bronze

### **GEMINI 3** is a suspension with three fixed downward facing spotlights

The distribution of spotlights across the suspension ensures even illumination of the surface of the desk, worktop or table. This luminaire is made entirely of brass by craftsmen who perfectly combine traditional and modern techniques. This high-quality product is enriched with remarkable finishes The spotlights are equipped with GU10 bulbs and they are all hidden inside the spots

This luminaire works without a transformer and is dimmable by an external dimmer The height of this suspension is adjustable and we offer three different lengths