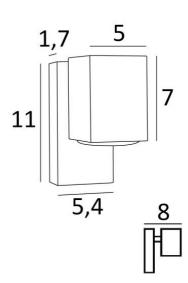

KILO 0.45

## GAMMA 1



Small wall light with square spotlight in a beautiful contemporary design. She brings a beautiful lighting atmosphere to your wall

This luminaire works without a transformer and is dimmable by use of an external dimmer Also available with two-way spotlights, see GAMMA 2

### **OVERALL SIZES**

H11cm L5,4cm |→8cm

BASE

5,4 x 11 x 1,7cm

#### **TECHNICAL DATA**

One GU10 fitting Without transformer Dimmable wall light A fixing plate for the wall box (plan in PDF)

#### AVAILABLE METAL FINISHES AND CODES

| 20 - Polish.brass - 1640 020    |
|---------------------------------|
| 25 - Brushed brass - 1640 025   |
| 28 - Light bronze - 1640 028    |
| 29 - Brushed bronze - 1640 029  |
| 31 - Polished chrome - 1640 031 |
| 32 - Brushed chrome - 1640 032  |
|