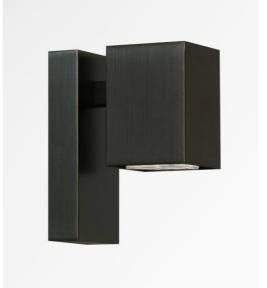

## GAMMA 1

Small wall light with square spotlight in a beautiful contemporary design. She brings a beautiful lighting atmosphere to your wall

This luminaire works without a transformer and is dimmable by use of an external dimmer Also available with two-way spotlights, see GAMMA 2