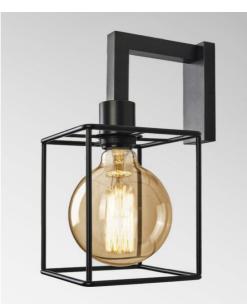

# MESSENGER

MESSENGER in brushed bronze with a KERMA structure in black epoxy and a decorative gold bulb  $\emptyset125 \text{mm}$ 

MESSENGER is a wall light for a decorative bulb and KERMA structure (or for a traditional lampshade). She is fitted with a fastening ring on the fitting This wall light can be installed upside down, bulb down She completes an already installed KERMA suspension Another model exist to place only the bulb, see MESSENGER L

#### **TECHNICAL DATA**

One E27 fitting with ring Dimmable wall light **LED bulb Gold Ø125mm** dim code 6834 000 (option) A fixing plate for the wall box (plan in PDF)

### METAL STRUCTURES AND CODES

KERMA STRUCTURE : #15 - 15 - 17cm Code : 4999 002 Code : 4999 025