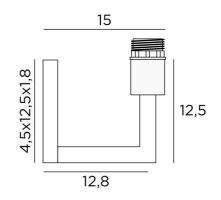

# MESSENGER





MESSENGER in brushed bronze with a KERMA structure in black epoxy and a decorative gold bulb  $\emptyset125 \text{mm}$ 

MESSENGER is a wall light for a decorative bulb and KERMA structure (or for a traditional lampshade). She is fitted with a fastening ring on the fitting This wall light can be installed upside down, bulb down She completes an already installed KERMA suspension Another model exist to place only the bulb, see MESSENGER L

## **OVERALL SIZES**

H30cm L15cm |→20,5cm

**BASE** 4,5 x 12,5 x 1,8cm

#### **TECHNICAL DATA**

One E27 fitting with ring Dimmable wall light **LED bulb Gold Ø125mm** dim code 6834 000 (option) A fixing plate for the wall box (plan in PDF)

#### AVAILABLE METAL FINISHES AND CODES



25 - Brushed brass - 1953 025



29 - Brushed bronze - 1953 029

###