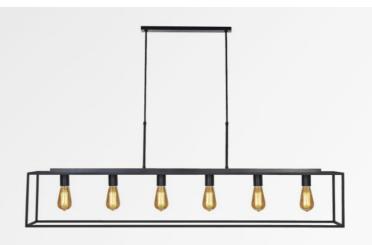

# HENOUTMIRE 6 + OUSERMAATRE MEDIUM

HENOUTMIRE 6 in brushed bronze with structure OUSERMAATRE MEDIUM in structured black

**HENOUTMIRE 6** with its **OUSERMAATRE MEDIUM** structure is a beautiful full-length suspension with six decorative bulbs, surrounded by a black metal structure

This contemporary, balanced and well-proportioned luminaire can easily be placed in a hallway or above a worktop or table

We also offer this lamp mounted with a different structure or in smaller sizes