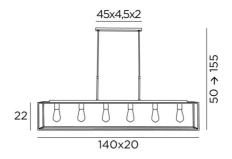

### **OVERALL SIZES**

H50→155cm L140 x 20cm

## BASE

45 x 4,5 x 2cm

# **TECHNICAL DATA**

Six metal E27 fittings for decorative bulbs **LED bulb Gold L142mm** dim code 6835 000 (option) Dimmable suspension Hanger length : 125cm Distance between fittings : 22cm Distance between tubes : 37cm Suspension adjustable in height during the installation On request : longer suspension tubes A fixing plate for the ceiling base (plan in PDF)