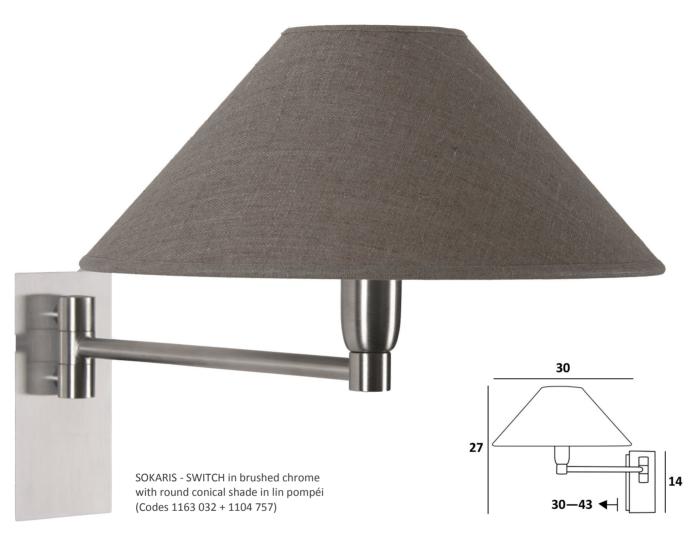

## **TOTAL SIZES**

 $H27cm \rightarrow 30cm \rightarrow 43cm$ 

## **WALL BASE**

Plate: 6,5 x 14,5cm

## SIZES OF THE SHADE

Ø 9-30-16cm

# **SOKARIS** - SWITCH o

Wall lamp with a single mobile arm and round shade.

Conical shade diffuses light obliquely to facilitate reading. Perfect as wall lamp for a bedroom. This model exists with a push button switch, see SOKARIS + SWITCH, or with a double articulated arm, see AHMOSIS - SWITCH.

## CODES for the WALL LAMP and the **AVAILABLE FINISHES**

The code of the wall lamp (4 numbers) is followed with 3 numbers, taking the available finish preceded by a zero:

29 - Brushed bronze Wall lamp code: 1163 029

32 - Brushed chrome Wall lamp code: 1163 032

Other finishes on request