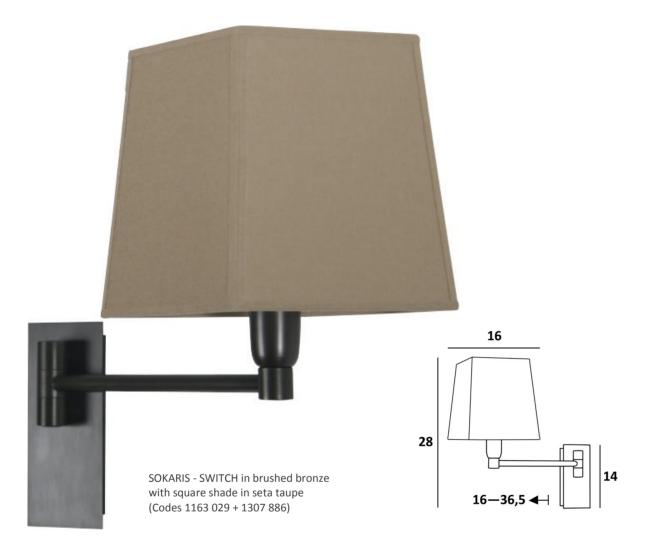

## **TOTAL SIZES**

 $H28cm \rightarrow 16cm \rightarrow 36,5cm$ 

## **WALL BASE**

Plate: 6,5 x 14,5cm Box: 4,5 x 12,5 x 2cm

## **SOKARIS** - SWITCH #

Wall lamp with a single mobile and square shade.

Perfect as wall lamp for a bedroom.

This model exists with a push button switch, see SOKARIS + SWITCH, or with a double articulated arm, see AHMOSIS - SWITCH.

#### **CODES for the SHADE and FABRIC**

The shade is ordered separately from the wall lamp. Don't forget to add the fabric code (3 numbers) to the shade code (4 numbers).

Shade code: 1307 + fabric code

## CODES for the WALL LAMP and the **AVAILABLE FINISHES**

The code of the wall lamp (4 numbers) is followed with 3 numbers, taking the available finish preceded by a zero:

29 - Brushed bronze Wall lamp code: 1163 029