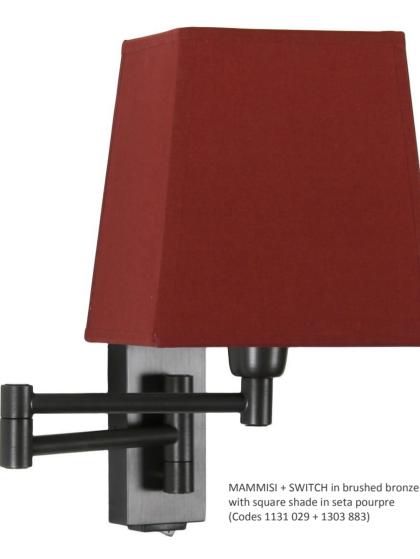

## **MAMMISI + SWITCH #**

Small wall lamp with double articulated arm and square shade.

Can be placed on the amounts of a bookcase or as small bedlamp.

This model exists without switch, see MAMMISI - SWITCH.

#### **CODES for the SHADE and FABRIC**

The shade is ordered separately from the wall lamp. Don't forget to add the fabric code (3 numbers) to the shade code (4 numbers). Shade code : 1303 + fabric code

29 - Brushed bronze Wall lamp code : 1131 029

31 - Polished chrome Wall lamp code : 1131 031

32 - Brushed chrome Wall lamp code : 1131 032

Other finishes on request

180°

**TOTAL SIZES** H22cm → 13cm → 33,5cm