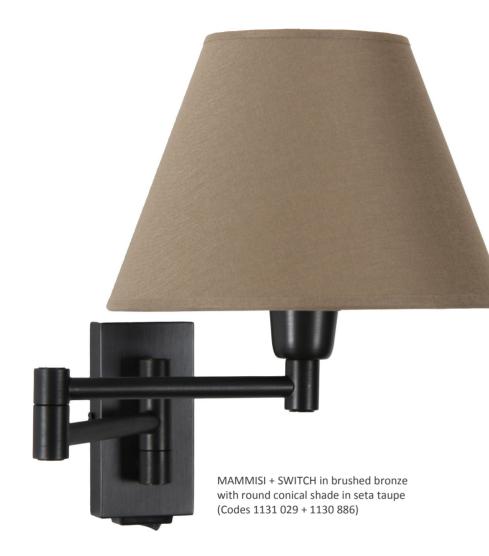

## MAMMISI + SWITCH O

Small wall lamp with double articulated arm and round conical shade.

Can be placed on the amounts of a bookcase or as small bedlamp.

This model exists without switch, see MAMMISI - SWITCH.

29 - Brushed bronze Wall lamp code : 1131 029

31 - Polished chrome Wall lamp code : 1131 031

32 - Brushed chrome Wall lamp code : 1131 032

Other finishes on request

14 24 14-34

**TOTAL SIZES** H24cm  $\mapsto$  14cm  $\rightarrow$  34cm