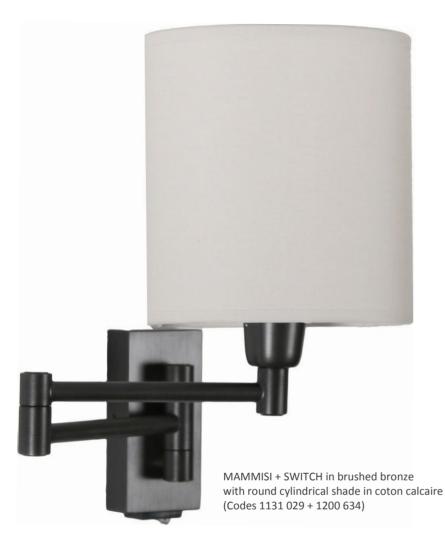

# MAMMISI + SWITCH cyl

Small wall lamp with double articulated arm and round cylindrical shade.

Can be placed on the amounts of a bookcase or as small bedlamp.

This model exists without switch, see MAMMISI - SWITCH.

### **CODES for the SHADE and FABRIC**

The shade is ordered separately from the wall lamp. Don't forget to add the fabric code (3 numbers) to the shade code (4 numbers). Shade code : 1200 + fabric code

29 - Brushed bronze Wall lamp code : 1131 029

31 - Polished chrome Wall lamp code : 1131 031

32 - Brushed chrome Wall lamp code : 1131 032

Other finishes on request