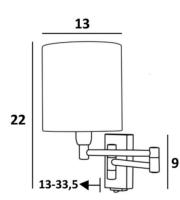

29 - Brushed bronze Wall lamp code : 1131 029

31 - Polished chrome Wall lamp code : 1131 031

32 - Brushed chrome Wall lamp code : 1131 032

Other finishes on request

180°

**TOTAL SIZES** H22cm → 13cm → 33,5cm

WALL BASE

4,5 x 9 x 2cm

### SIZES OF THE SHADE

Ø 13-13-14cm