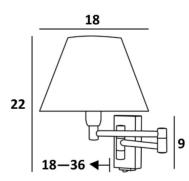

**TOTAL SIZES** H22cm → 18cm → 36cm

**WALL BASE** 4,5 x 9 x 2cm

### SIZES OF THE SHADE

Ø 9-18-13cm