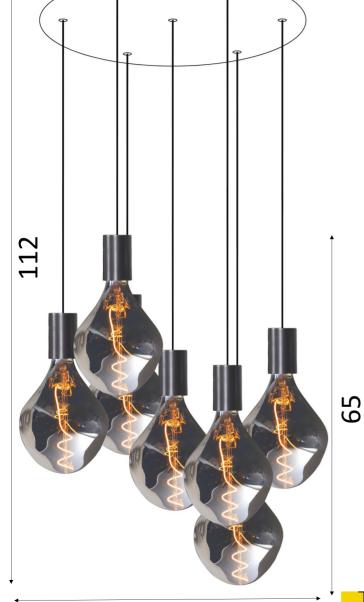

# **ARTEMIS 7 o** H112cm

Suspension for seven decorative bulbs ARTEMIS (silver or gold)

Round ceiling base.

To be placed in a hall or above a table.

#### **TECHNICAL DATA**

Seven E27 with fitting cover XXL.

The standard version of this suspension is provided for a ceiling height of 275cm. The lower part reaches at 163cm from the ground. The height of all bulbs and the fittings is 65cm.

# **AVAILABLE FINISHES**

01 - Structured white - 4965 001

02 - Structured black - 4965 002

25 - Brushed brass - 4965 025

28 - Light bronze - 4965 028

29 - Brushed bronze - 4965 029

**SIZES** 

H112cm Ø55cm

# **BASE**

Plate: Ø48cm Frame: Ø45 x 2cm

ARTEMIS 7 o (Height 112cm) in brushed bronze (silver bulbs)

55