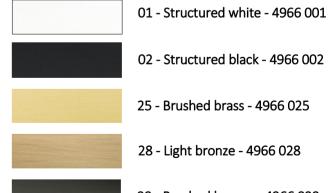

# **AVAILABLE FINISHES**

01 - Structured white - 4960 001

02 - Structured black - 4960 002

25 - Brushed brass - 4960 025

28 - Light bronze - 4960 028

29 - Brushed bronze - 4960 029