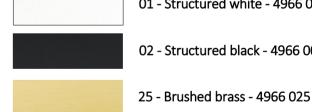

# **AVAILABLE FINISHES**

01 - Structured white - 4960 001

02 - Structured black - 4960 002

25 - Brushed brass - 4960 025

28 - Light bronze - 4960 028

29 - Brushed bronze - 4960 029