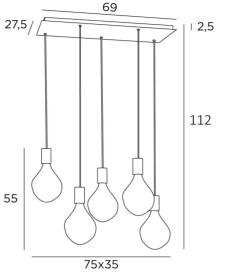

# **SIZES**

H112cm L75 x 35 cm

# **BASE**

Plate: 69 x 27,5cm Frame: 66 x 24,5 x 2cm

ARTEMIS 5 # (Height 112cm) in brushed bronze (silver bulbs)