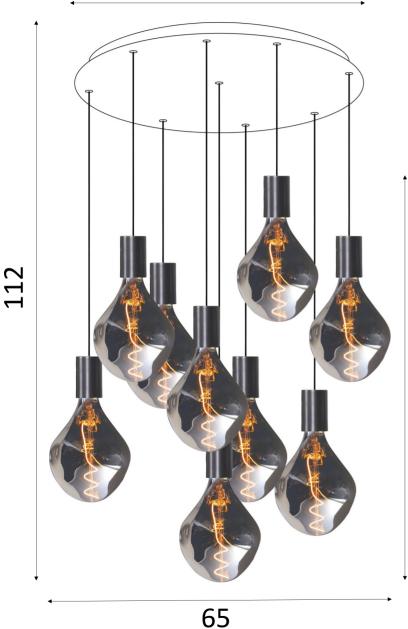

# **ARTEMIS 9 o**

Suspension for nine decorative bulbs ARTEMIS (silver or gold)

Round ceiling base.

The standard version of this suspension is provided

# H112cm

To be placed in a hall or above a table.

Nine E27 with fitting cover XXL.

for a ceiling height of 275cm. The lower part reaches at 163cm from the ground. The height of all bulbs and the fittings is 70cm.

On request, cable lengths can be adjusted to adapt to the height of your ceiling.

70 **SIZES** 

H112cm Ø65cm

**BASE** 

Plate: Ø58cm Frame: Ø55 x 2cm

ARTEMIS 9 o (Height 112cm) in brushed bronze (silver bulbs)