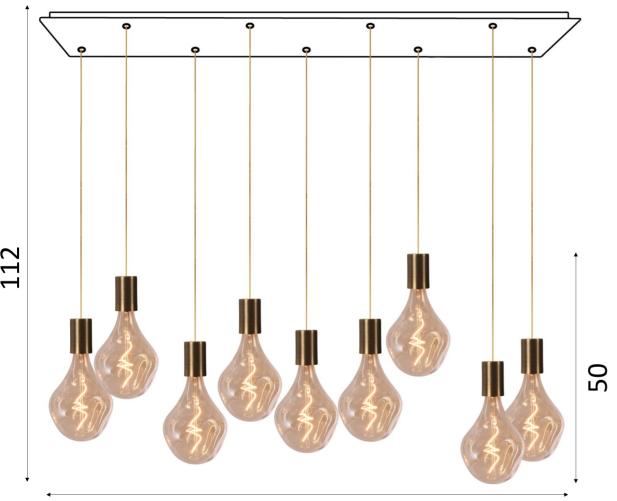

# 98,5 x 27,5 x 2,5 2 65

105 x 40

ARTEMIS 7 # (Height 112cm) in brushed Bronze (silver bulbs)

# **SIZES**

H112cm L105 x 40cm

# **BASE**

Plate: 98,5 x 27,5cm Frame: 95,5 x 24,5 x 2cm

# **ARTEMIS 7 #** H112cm

Suspension for seven decorative bulbs ARTEMIS (silver or gold)

Rectangular ceiling base.

To be placed above a table.

#### **TECHNICAL DATA**

Seven E27 with fitting cover XXL.

The standard version of this suspension is provided for a ceiling height of 275cm. The lower part reaches at 163cm from the ground. The height of all bulbs and the fittings is 65cm.