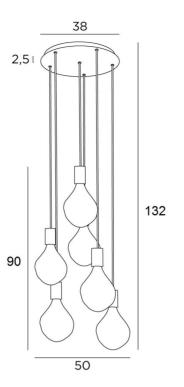

# **SIZES**

H132cm Ø50cm

# **BASE**

Plate: Ø38cm Box: Ø35 x 2,5cm

ARTEMIS 6 o (Height 132cm) in brushed bronze (silver bulbs)

Stéphane Davidts

# **ARTEMIS 6 o** H132cm

Suspension for six decorative bulbs ARTEMIS (silver or gold)

Round ceiling base.

To be placed in a hall or above a table.

#### **TECHNICAL DATA**

Six E27 with fitting cover XXL.

The standard version of this suspension is provided for a ceiling height of 310cm. The lower part reaches at 178cm from the ground. The height of all bulbs and the fittings is 90cm.