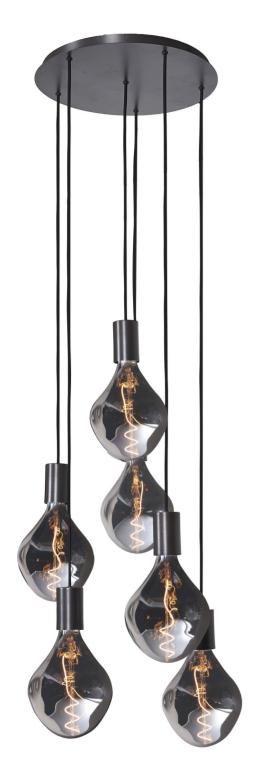

# **ARTEMIS 6 o** H112cm

Suspension for six decorative bulbs ARTEMIS (silver or gold)

Round ceiling base.

To be placed in a hall or above a table.

# **TECHNICAL DATA**

Six E27 with fitting cover XXL.

The standard version of this suspension is provided for a ceiling height of 275cm. The lower part reaches at 163cm from the ground. The height of all bulbs and the fittings is 60cm.

# **BASE**

Plate: Ø38cm Box: Ø35 x 2,5cm

ARTEMIS 6 o (Height 112cm) in light bronze (gold bulbs)