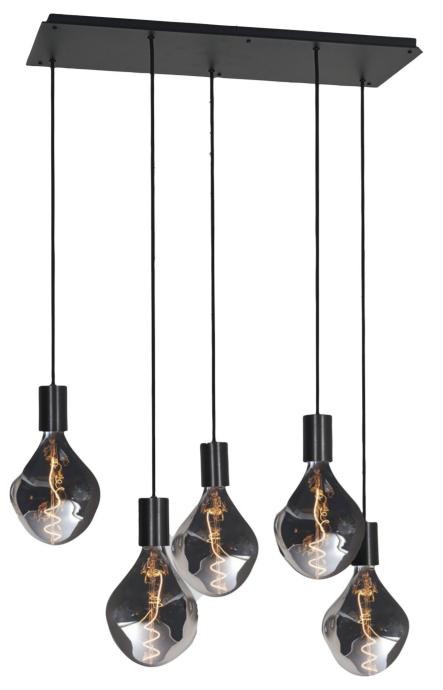

# **SIZES**

H112cm L75 x 35 cm

# **BASE**

Plate: 69 x 27,5cm Frame: 66 x 24,5 x 2cm

ARTEMIS 5 # (Height 112cm) in brushed bronze (silver bulbs)

# **ARTEMIS 5 #** H112cm

Suspension for five decorative bulbs ARTEMIS (silver or gold)

Rectangular ceiling base.

To be placed above a table.

#### **TECHNICAL DATA**

Five E27 with fitting cover XXL.

The standard version of this suspension is provided for a ceiling height of 275cm. The lower part reaches at 163cm from the ground. The height of all bulbs and the fittings is 55cm.