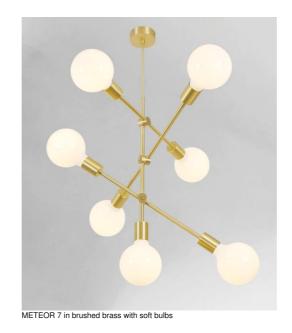

# METEOR 7

METEOR 7 is a brass suspension with a set of seven large soft bulbs

Traditionally handcrafted by expert coppersmiths, this quality fixture comes in remarkable finishes It's perfectly in tune with what's currently on the market