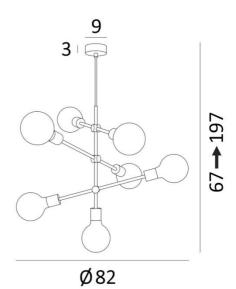

# METEOR 7





METEOR 7 is a brass suspension with a set of seven large soft bulbs

Traditionally handcrafted by expert coppersmiths, this quality fixture comes in remarkable finishes It's perfectly in tune with what's currently on the market

Can be placed in a hallway or in the living room above a table

This suspension must be installed with a dimmer, which makes it possible to adjust the intensity of the light to any time of the day

#### **OVERALL SIZES**

H67→197cm Ø82cm

#### **BASE**

Ø9 x 3cm

## **TECHNICAL DATA**

Seven E27 fittings for soft bulbs

Swivel arms

LED bulb Soft Ø95mm: dim code 6860 000 (option) LED bulb Soft Ø125mm: dim code 6861 000 (option)

Dimmable suspension

Suspension adjustable in height On request: a longer suspension tube

A fixing plate for the ceiling base (plan in