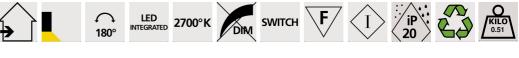

# **TECHNICAL DATA**

Integrated power LED in the spotlight : consumption 1W brightness 119Im color temperature 2700°K Driver : 14-230V 50-60HZ 350mA Not dimmable wall light A swivel tube The spotlight can be directed to all directions Spotlight dimensions : L5cm Ø2,5cm Toggle switch on the box A fixing plate for the wall box (plan in PDF)