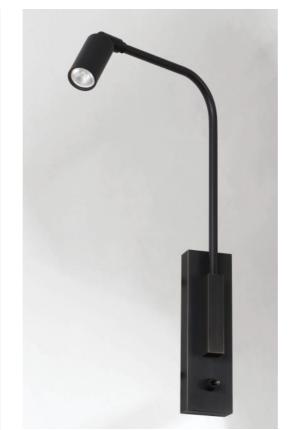

DELOS

DELOS in brushed bronze

DELOS is a minimalist reading light with an adjustable spotlight mounted on a articulated tube Efficient, thanks to the integrated LED bulb in the spotlight, it diffuses a warm and concentrated lightee A must in the bedroom, the reading light to be placed next to the bed allows you to read without disturbing your partner

# **TECHNICAL DATA**

Integrated power LED in the spotlight : consumption 1W brightness 119Im color temperature 2700°K Driver : 14-230V 50-60HZ 350mA Not dimmable wall light A swivel tube The spotlight can be directed to all directions Spotlight dimensions : L5cm Ø2,5cm Toggle switch on the box A fixing plate for the wall box (plan in PDF)