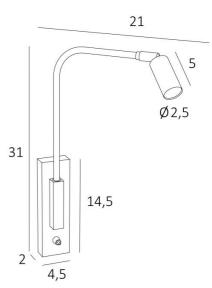

## **OVERALL SIZES**

H31cm |→ 21cm

#### BASE

4,5 x 14,5 x 2cm

# **TECHNICAL DATA**

Integrated power LED in the spotlight : consumption 1W brightness 119Im color temperature 2700°K Driver : 14-230V 50-60HZ 350mA Not dimmable wall light A swivel tube The spotlight can be directed to all directions Spotlight dimensions : L5cm Ø2,5cm Toggle switch on the box A fixing plate for the wall box (plan in PDF)