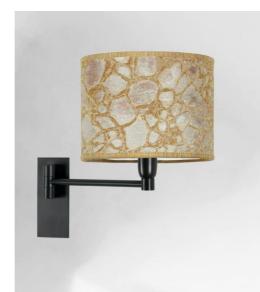

SOKARIS -SW cyl20

SOKARIS +SW in brushed bronze with lampshade in Tilia Amadou (fabric from category 5)

SOKARIS is a wall light with single mobile arm and a round cylindrical lampshade Perfect as wall light for a bedroom

For her lampshade, which will create a warm atmosphere and a beautiful luminosity, we propose you to choose between many materials and colors. This will allow you to better integrate this elegant and robuste wall light in your decoration

This model exists with or without switch, or with a double articulated arm