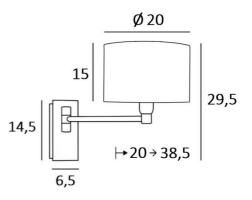

## **OVERALL SIZES**

H29,5cm L20cm |→20-38,5cm

# BASE

Plate : 6,5 x 14,5cm Box : 4,5 x 12,5 x 2cm

#### LAMPSHADE : SIZES & CODE

Ø20 - 20 - 15cm