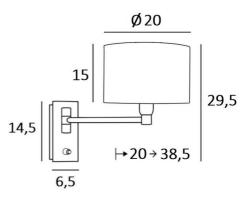

## **OVERALL SIZES**

H29,5cm L20cm |→20-38,5cm

# BASE

Plate : 6,5 x 14,5cm Box : 4,5 x 12,5 x 2cm

## **TECHNICAL DATA**

One E14 fitting with ring Dimmable wall light Wall light with single arm movable through 180° A push switch on the box A fixing plate for the wall box (plan in PDF)