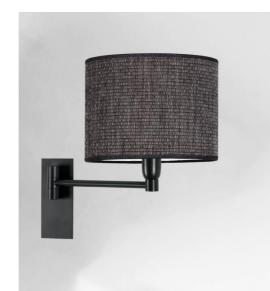

SOKARIS +SW in brushed bronze with lampshade in Parma Réglisse (fabric from category 4)

**SOKARIS** is a wall light with single mobile arm and a round cylindrical lampshade Perfect as wall light for a bedroom

For her lampshade, which will create a warm atmosphere and a beautiful luminosity, we propose you to choose between many materials and colors. This will allow you to better integrate this elegant and robuste wall light in your decoration

This model exists without switch or with a double articulated arm