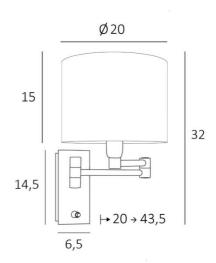

#### **OVERALL SIZES**

H32cm L20cm |→20-43,5cm

## BASE

Plate : 6,5 x 14,5cm Box : 4,5 x 12,5 x 2cm

## LAMPSHADE : SIZES & CODE

Ø20 - 20 - 15cm