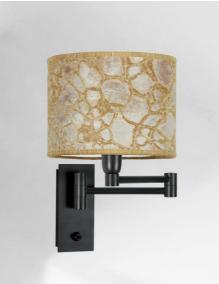

# AHMOSIS +SW cyl20

AHMOSIS +SW in brushed bronze with lampshade in Tilia Amadou (fabric from category 5)

With its double articulated arm, which allows the light dimmed by the lampshade to be brought closer together, AHMOSIS is certainly the most functional wall light to be installed in a bedroom next to a bed For its round cylindrical lampshade, which will create a warm atmosphere and a beautiful luminosity, we propose you to choose between many materials and colors. This will allow you to better integrate this elegant and sturdy wall light in your decoration This model is available with or without switch