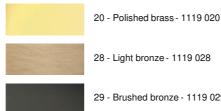

#### AVAILABLE METAL FINISHES AND CODES

28 - Light bronze - 1119 028

29 - Brushed bronze - 1119 029