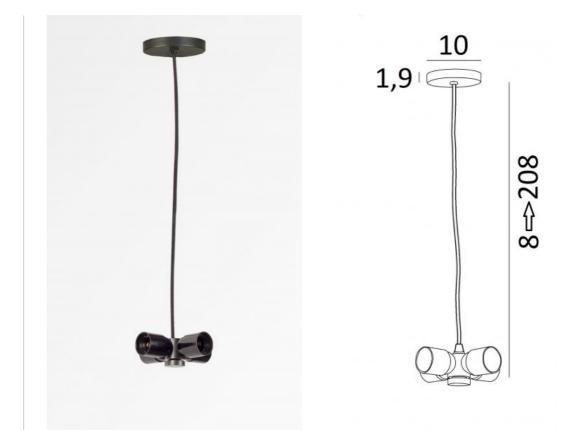

## **OVERALL SIZES**

Ø10cm H8→208cm

BASE: Ø10 x 1,9cm

#### BASE

Ø10 x 1,9cm

### **TECHNICAL DATA**

Four E27 fittings mounted on a *NOURRICE* A screw (Ø35mm) to fix the lampshade to the bottom of the *NOURRICE* Dimmable suspension One PVC cable 2m with traction stop The color of the cable matches the requerest finish Suspension adjustable in height during installation On request : a longer cable On request : another base A fixing plate for the ceiling base (plan in PDF)