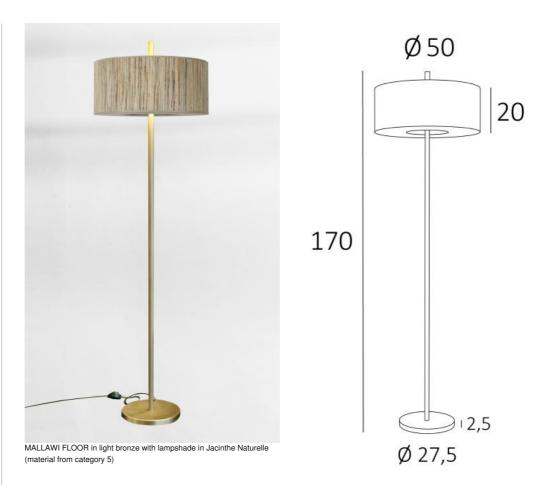

# MALLAWI FLOOR

#### MALLAWI FLOOR is a powerful floor light with four E27 bulbs

The lampshade appears to be suspended around an all-brass profile, a surprising design for this prestigious floor light. Very efficient, she is mounted on a solid and heavy base for exceptional stability. With its E27 fittings, it's easy to change the LED bulbs

Its cylindrical lampshade is closed at the top and partly at the bottom, to hide the bulbs from view. A solid brass construction that has been carefully crafted by our artisans

In order to better integrate this superb lamp in your interior, you have at your disposal many fabrics, materials and colors to make a warm lampshade

## **OVERALL SIZES**

H170cm Ø50cm

**BASE**: Ø27 x 2,5cm