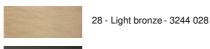

ient, she is mounted on a solid and heavy base for exceptional stability. With its E27 fittings, it's easy to change the LED bulbs

Its cylindrical lampshade is closed at the top and partly at the bottom, to hide the bulbs from view. A solid brass construction that has been carefully crafted by our artisans

In order to better integrate this superb lamp in your interior, you have at your disposal many fabrics, materials and colors to make a warm lampshade

## **OVERALL SIZES**

H170cm Ø50cm

**BASE**: Ø27 x 2,5cm

### **TECHNICAL DATA**

Four E27 fittings

A foot switch on the cable (standard)

A foot dimmer on the cable (option)

Lampshade covered at the top by an opaline diffuser and at the bottom by a ring of the same fabric to hide the bulbs

## **AVAILABLE METAL FINISHES AND CODES**



**LAMPSHADE: SIZES & CODE** 

Ø50 - 50 - 20cm + ring Ø20cm

Code: 3244 + fabric code

We propose more than 150 materials/colors for lampshades.

29 - Brushed bronze - 3244 029