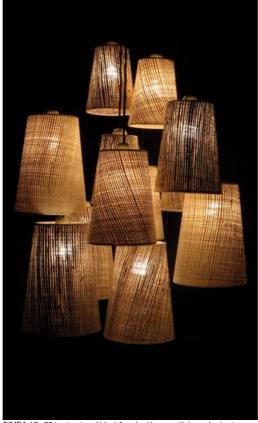

SIMBA 12 o58

SIMBA 12 o58 in structured black/brushed brass with lampshades in Raphia nature and Raphia banane (fabrics from category 3)

The assembly of lampshades of different diameters creates a fixture full of movement, imbalance and organised disorder. This is the originality of the SIMBA suspension with twelve conical lampshades Natural materials such as Raphia from Madagascar give it an African look

This suspension can easily be placed in a hallway or over a large table. Installed in a stairwell, with a distribution of lampshades on each level of the house, will give the most beautiful effect It is possible to create smaller compositions, please consult us