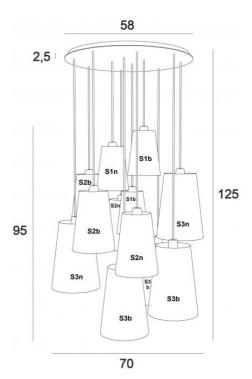

## **OVERALL SIZES**

H125cm - Ø70cm BASE: Plate Ø58cm - Frame Ø55 x 2cm

## **TECHNICAL DATA**

Twelve E27 fittings with ring. Dimmable suspension

Standard: the suspension is provided for a ceiling height of 275cm. The lower reaches 150cm from the ground. The height of all lampshades is 95cm. On request : cable lengths can be adjusted to adapt to the height of your ceiling. Please fill in the ORDER FORM

## LAMPSHADE: SIZES & CODE

No.1:Ø10 - 15 - 20cm (x3) No.2:Ø12 - 18 - 25cm (x4) No.3:Ø15 - 22 - 30cm (x5)

Code: No.1: 4211 + fabric code Code: No.2: 4212 + fabric code Code: No.3: 4213 + fabric code

We propose more than 150 materials/colors for lampshades.