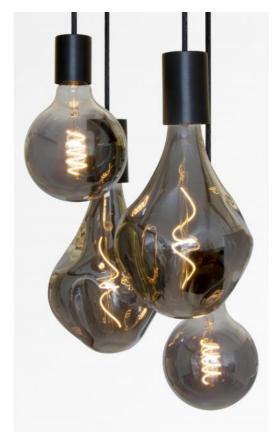

## ARTEMIS M4 o26

ARTEMIS M4 o26 in brushed bronze with silver bulbs

ARTEMIS M4 o26 is a composition of two ARTEMIS light bulbs with two round bulbs of Ø125mm. This allows you to create an original and highly decorative composition This suspension will certainly be the attraction of your interior It easily places itself in a hallway or above a table

## **TECHNICAL DATA**

Two E27 fittings with L cover and two E27 fittings with XXL cover

Silver LED bulb - dimmable - Ø125mm - code 6836 000 (option x2)

Silver LED bulb - dimmable - Ø165mm - code 6843 000 (option x2)

Gold LED bulb - dimmable - Ø125mm - code 6834 000 (option x2)

Gold LED bulb - dimmable - Ø165mm - code 6849 000 (option x2)

The bottom of the lamp is 163cm from the floor with a ceiling height of 275cm. On request, we can adapt the cables to another ceiling height, see ORDER FORM