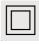

## ARTEMIS M4 o26

ARTEMIS M4 o26 in brushed bronze with silver bulbs

ARTEMIS M4 o26 is a composition of two ARTEMIS light bulbs with two round bulbs of Ø125mm. This allows you to create an original and highly decorative composition This suspension will certainly be the attraction of your interior It easily places itself in a hallway or above a table