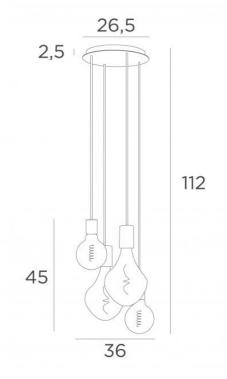

## **OVERALL SIZES**

H112cm - Ø36cm

BASE: Plaque Ø26,5cm Boîtier Ø23,5 x 2,5cm