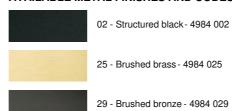

his suspension will certainly be the attraction of your interior It easily places itself in a hallway or above a table

## **OVERALL SIZES**

H112cm - Ø36cm

BASE: Plaque Ø26,5cm Boîtier Ø23,5 x 2,5cm

## **TECHNICAL DATA**

Two E27 fittings with L cover and two E27 fittings with XXL cover

Silver LED bulb - dimmable - Ø125mm - code 6836 000 (option x2)

Silver LED bulb - dimmable - Ø165mm - code 6843 000 (option x2)

Gold LED bulb - dimmable - Ø125mm - code 6834 000 (option x2)

Gold LED bulb - dimmable - Ø165mm - code 6849 000 (option x2)

The bottom of the lamp is 163cm from the floor with a ceiling height of 275cm. On request, we can adapt the cables to another ceiling height, see ORDER FORM

A fixing plate for the ceiling base (plan in PDF)

## **AVAILABLE METAL FINISHES AND CODES**