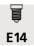

A double originality: its swivel arm and its mobile lampshade

The lampshade has an attachment that allows to turn the lampshade around a small round bulb to give her different orientations

Elegance and compactness are the main assets of this luminaire

To make the lampshade, that will filter the light of the bulb while creating a nice and warm atmosphere, we offer you a large choice of colors, fabrics and materials

TANIS exists in two sizes

# **OVERALL SIZES**

H60cm Ø22cm

### **BASE**

Solid brass base: #12 x 1cm

#### **TECHNICAL DATA**

E14 fitting

Switch on the cable

### **AVAILABLE METAL FINISHES AND CODES**



29 - Brushed bronze - 2182 029

**LAMPSHADE: SIZES & CODE** 

Ø6 - 22 - 12cm

Code: 2182 + fabric code

We propose more than 150 materials/colors for lampshades.