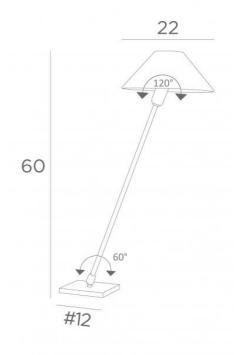

# TANIS 2



TANIS 2 in brushed bronze with conical lampshade in Bristol (material



TANIS 2 is a table or bedside lamp with a round conical lampshade

A double originality: its swivel arm and its mobile lampshade

The lampshade has an attachment that allows to turn the lampshade around a small round bulb to give her different orientations

Elegance and compactness are the main assets of this luminaire

To make the lampshade, that will filter the light of the bulb while creating a nice and warm atmosphere, we offer you a large choice of colors, fabrics and materials

TANIS exists in two sizes

# **OVERALL SIZES**

H60cm Ø22cm

### **BASE**

Solid brass base: #12 x 1cm

#### **TECHNICAL DATA**

E14 fitting

Switch on the cable

### **AVAILABLE METAL FINISHES AND CODES**



29 - Brushed bronze - 2182 029

**LAMPSHADE: SIZES & CODE** 

Ø6 - 22 - 12cm

Code: 2182 + fabric co