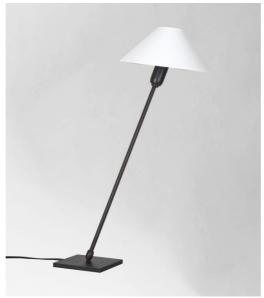

# TANIS 2

TANIS 2 in brushed bronze with conical lampshade in Bristol (material

TANIS 2 is a table or bedside lamp with a round conical lampshade

A double originality: its swivel arm and its mobile lampshade

The lampshade has an attachment that allows to turn the lampshade around a small round bulb to give her different orientations

Elegance and compactness are the main assets of this luminaire

To make the lampshade, that will filter the light of the bulb while creating a nice and warm atmosphere, we offer you a large choice of colors, fabrics and materials