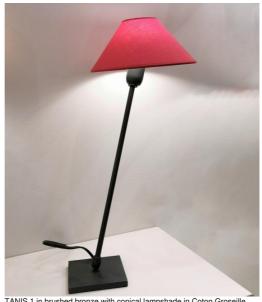

# TANIS 1

TANIS 1 in brushed bronze with conical lampshade in Coton Groseille (fabric from category 1)

TANIS 1 is a table or bedside lamp with a round conical lampshade

A double originality: its swivel arm and its mobile lampshade

The lampshade has an attachment that allows to turn the lampshade around a small round bulb to give her different orientations

Elegance and compactness are the main assets of this luminaire

To make the lampshade, that will filter the light of the bulb while creating a nice and warm atmosphere, we offer you a large choice of colors, fabrics and materials