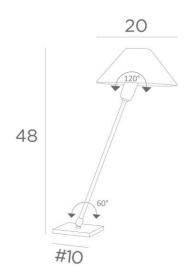

# TANIS 1



TANIS 1 in brushed bronze with conical lampshade in Coton Groseille (fabric from category 1)



TANIS 1 is a table or bedside lamp with a round conical lampshade

A double originality: its swivel arm and its mobile lampshade

The lampshade has an attachment that allows to turn the lampshade around a small round bulb to give her different orientations

Elegance and compactness are the main assets of this luminaire

To make the lampshade, that will filter the light of the bulb while creating a nice and warm atmosphere, we offer you a large choice of colors, fabrics and materials

TANIS exists in two sizes

### **OVERALL SIZES**

H48cm Ø20cm

## **BASE**

Solid brass base: #10 x 1cm

### **TECHNICAL DATA**

E14 fitting

Switch on the cable

### **AVAILABLE METAL FINISHES AND CODES**



29 - Brushed bronze - 2181 029

**LAMPSHADE: SIZES & CODE** 

Ø6 - 20 - 11cm

Code: 2181 + fabric co