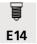

A double originality: its swivel arm and its mobile lampshade

The lampshade has an attachment that allows to turn the lampshade around a small round bulb to give her different orientations

Elegance and compactness are the main assets of this luminaire

To make the lampshade, that will filter the light of the bulb while creating a nice and warm atmosphere, we offer you a large choice of colors, fabrics and materials

TANIS exists in two sizes

### **OVERALL SIZES**

H48cm Ø20cm

## **BASE**

Solid brass base: #10 x 1cm

### **TECHNICAL DATA**

E14 fitting

Switch on the cable

### **AVAILABLE METAL FINISHES AND CODES**



29 - Brushed bronze - 2181 029

**LAMPSHADE: SIZES & CODE** 

Ø6 - 20 - 11cm

Code: 2181 + fabric code

We propose more than 150 materials/colors for lampshades.