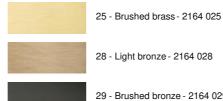

de in Coton Ardoise (fabric from category 1)

Small table light with a round conical lampshade

ALBI 1 is distinguished by the stylized curve of its three supports. Innovative design, generous shapes and successful proportions. An elegant lamp that will bring a beautiful presence in your decoration and is proposed with a choice of finishes all remarkable

A nice ambiance of light to place on a piece of furniture or a night table

Lighting this lamp is much more than just light, it is above all bringing color and brightness to your decor. Choose carefully from our wide range of fabrics to cover the lampshade

This table light exists in a larger model

# **OVERALL SIZES**

H50cm Ø25cm

## **TECHNICAL DATA**

E27 fitting with ring Switch on the cable

#### AVAILABLE METAL FINISHES AND CODES



28 - Light bronze - 2164 028



### LAMPSHADE : SIZES & CODE

Ø22 - 25 - 18cm

Code: 2164 + fabric code We propose more than 150 materials/colors for lampshades.



# LIGHTING COLLECTION