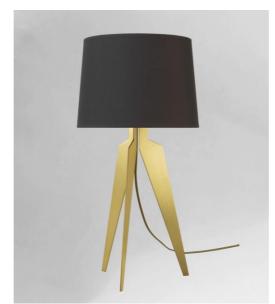

# ALBI 1

ALBI 1 in brushed brass with lampshade in Coton Ardoise (fabric from category 1)

Small table light with a round conical lampshade

ALBI 1 is distinguished by the stylized curve of its three supports. Innovative design, generous shapes and successful proportions. An elegant lamp that will bring a beautiful presence in your decoration and is proposed with a choice of finishes all remarkable

A nice ambiance of light to place on a piece of furniture or a night table

Lighting this lamp is much more than just light, it is above all bringing color and brightness to your decor. Choose carefully from our wide range of fabrics to cover the lampshade