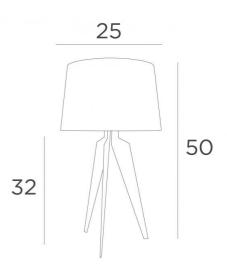

# ALBI 1

ALBI 1 in brushed brass with lampshade in Coton Ardoise (fabric from category 1)

Small table light with a round conical lampshade

ALBI 1 is distinguished by the stylized curve of its three supports. Innovative design, generous shapes and successful proportions. An elegant lamp that will bring a beautiful presence in your decoration and is proposed with a choice of finishes all remarkable

A nice ambiance of light to place on a piece of furniture or a night table

Lighting this lamp is much more than just light, it is above all bringing color and brightness to your decor. Choose carefully from our wide range of fabrics to cover the lampshade

This table light exists in a larger model

# **OVERALL SIZES**

H50cm Ø25cm

## **TECHNICAL DATA**

E27 fitting with ring Switch on the