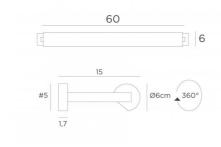

### **OVERALL SIZES**

H6cm L65cm |→15cm

#### **BASE**

#5 x 1,7cm (x2)

## **TECHNICAL DATA**

Two metal E14 fittings

Dimmable wall light

The reflector is adjustable trough 360°

Reflector dimensions: L58cm Ø6cm H4,7cm

The power supply is provided in one of the two wall bases

Two fixing plates for the wall bases (plan in PDF)