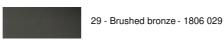

EXANDRIE 60 in brushed bronze



Bookcase light who can also be used as a picture light

ALEXANDRIE 60 has an overall length of 65cm

The reflector, 360° rotatable, is equipped with E14 fittings

This fixture is made of solid brass by experienced craftsmen and the finish is remarkable

The fixture is available in six sizes from 40 to 120cm

On request, it is possible to obtain arms or reflectors in other dimensions

### **OVERALL SIZES**

H6cm L65cm |→15cm

#### **BASE**

#5 x 1,7cm (x2)

## **TECHNICAL DATA**

Two metal E14 fittings

Dimmable wall light

The reflector is adjustable trough 360°

Reflector dimensions: L58cm Ø6cm H4,7cm

The power supply is provided in one of the two wall bases

Two fixing plates for the wall bases (plan in PDF)

#### **AVAILABLE METAL FINISHES AND CODES**