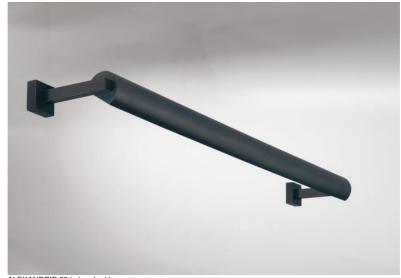

# **ALEXANDRIE 60**

ALEXANDRIE 60 in brushed bronze

Bookcase light who can also be used as a picture light

ALEXANDRIE 60 has an overall length of 65cm

The reflector, 360° rotatable, is equipped with E14 fittings

This fixture is made of solid brass by experienced craftsmen and the finish is remarkable

The fixture is available in six sizes from 40 to 120cm

On request, it is possible to obtain arms or reflectors in other dimensions