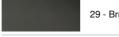

also be used as a picture light

ALEXANDRIE 40 has an overall length of 45cm

The reflector, 360° rotatable, is equipped with E14 fittings

This fixture is made of solid brass by experienced craftsmen and the finish is remarkable

The fixture is available in six sizes from 40 to 120cm

On request, it is possible to obtain arms or reflectors in other dimensions

### **OVERALL SIZES**

H6cm L45cm |→15cm

#### **BASE**

#5 x 1,7cm (x2)

## **TECHNICAL DATA**

Two metal E14 fittings

The power supply is provided in one of the two wall bases

Dimmable wall light

The reflector is adjustable trough 360°

Reflector dimensions: L38cm Ø6cm H4,7cm

The power supply is provided in one of the two wall bases

Two fixing plates for the wall bases plan in PDF)

# **AVAILABLE METAL FINISHES AND CODES**



29 - Brushed bronze - 1804 029