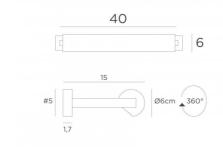

## **ALEXANDRIE 40**



ALEXANDRIE 40 in brushed bronze



Bookcase light who can also be used as a picture light

ALEXANDRIE 40 has an overall length of 45cm

The reflector, 360° rotatable, is equipped with E14 fittings

This fixture is made of solid brass by experienced craftsmen and the finish is remarkable

The fixture is available in six sizes from 40 to 120cm

On request, it is possible to obtain arms or reflectors in other dimensions

### **OVERALL SIZES**

H6cm L45cm |→15cm

#### **BASE**

#5 x 1,7cm (x2)

## **TECHNICAL DATA**

Two metal E14 fittings

The power supply is provided in one of the two wall bases

Dimmable wall light

The reflector is adjustable trough 360°

Reflector dimensions: L38cm Ø6cm H4,7cm

The power supply is provided in one of the two wall bases

Two fixing plates for the wall bases plan in PDF)

# **AVAILABLE META