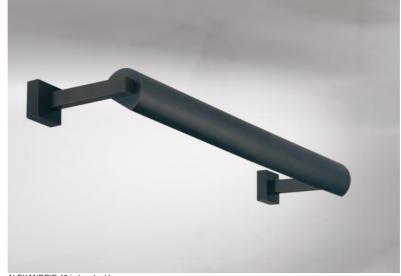

## **ALEXANDRIE 40**

ALEXANDRIE 40 in brushed bronze

Bookcase light who can also be used as a picture light

ALEXANDRIE 40 has an overall length of 45cm

The reflector, 360° rotatable, is equipped with E14 fittings

This fixture is made of solid brass by experienced craftsmen and the finish is remarkable

The fixture is available in six sizes from 40 to 120cm

On request, it is possible to obtain arms or reflectors in other dimensions

## **TECHNICAL DATA**

Two metal E14 fittings

The power supply is provided in one of the two wall bases

Dimmable wall light

The reflector is adjustable trough 360°

Reflector dimensions: L38cm Ø6cm H4,7cm

The power supply is provided in one of the two wall bases