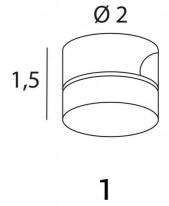

# FIXING CABLE





FIXING CABLE in brushed bronze (closed)

There is nothing more untidy than an electrical cable hanging from your ceiling or wall The **FIXING CABLE** is a small clamp that clamps the cable, allowing it to be directed and tensioned Small, discreet and easy to install

#### **OVERALL SIZES**

Ø2cm H1,5cm

#### **BASE**

Ø2 x 1,5cm

### **TECHNICAL DATA**

## This attachment consists of two parts :

One part is screwed to the ceiling

The cable is held in place by the second part which closes over the first part

### **AVAILABLE METAL FINISHES AND CODES**



29 - Brushed bronze - 4094 029



33 - Brushed nickel - 4094 033