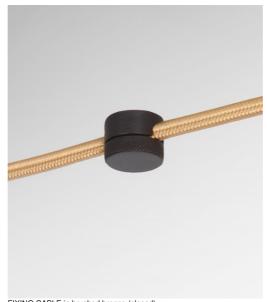

# FIXING CABLE

FIXING CABLE in brushed bronze (closed)

There is nothing more untidy than an electrical cable hanging from your ceiling or wall The **FIXING CABLE** is a small clamp that clamps the cable, allowing it to be directed and tensioned Small, discreet and easy to install

## This attachment consists of two parts :

One part is screwed to the ceiling

The cable is held in place by the second part which closes over the first part