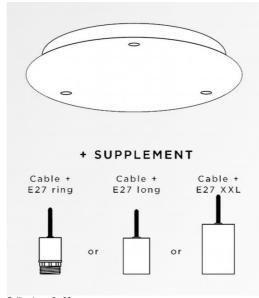

A fixing plate for the ceiling base (plan in PDF)

In option, we also offer cables with fittings:

## **CABLES**

Please consult the ORDER FORM. We offer you a standard version or with other cables. The cables are covered with silk and match the colour of the ceiling base.

WITH FITTINGS (3 models)

**E27 RING:** fitting with ring, to fix a structure or a lampshade (cable + fitting: code 6563) **E27 LONG:** long fitting for a small or medium sized bulb (cable + fitting: code 6564) **E27 XXL**: long and wide fitting for a big light bulb (cable + fitting : code 6565)