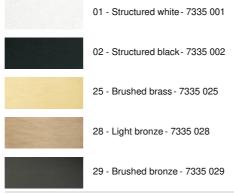

wo cable outlets: 17,4cm Maximum diameter of pendants to be placed on the cables :

Ø33cm - if the pendants are at different heights

Ø16cm - if the pendants are at the same height

A fixing plate for the ceiling base (plan in PDF)

In option, we also offer cables with fittings:

## **CABLES**

Please consult the ORDER FORM. We offer you a standard version or with other cables. The cables are covered with silk and match the colour of the ceiling base.

WITH FITTINGS (3 models)

**E27 RING:** fitting with ring, to fix a structure or a lampshade (cable + fitting: code 6563) **E27 LONG:** long fitting for a small or medium sized bulb (cable + fitting: code 6564) **E27 XXL**: long and wide fitting for a big light bulb (cable + fitting : code 6565)

#### **AVAILABLE METAL FINISHES AND CODES**