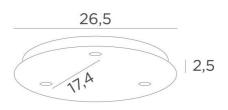

#### **BASE**

Plate: Ø26,5cm - Box: Ø23,5 x 2,5cm

## **TECHNICAL DATA**

Minimum distance between two cable outlets: 17,4cm Maximum diameter of pendants to be placed on the cables :

Ø33cm - if the pendants are at different heights

Ø16cm - if the pendants are at the same height