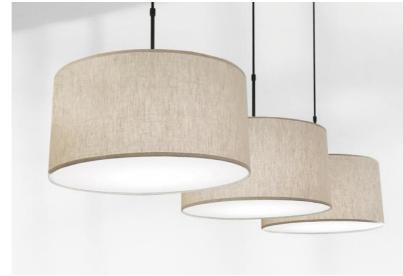

# MEREROUKA 3 cyl45

MEREROUKA 3 in brushed bronze with three cylindrical lampshades in Lin Moscou (fabric from category 2)

#### MEREROUKA 3 cyl45 is a beautiful suspension with three round cylindrical lampshades

A long suspension lamp with a beautiful and imposing ceiling base consisting of a large box and a long, wide decorative plate. This base gives you a lot of freedom to place the luminaire on the electrical connection and in the middle of your table

Three sets of height-adjustable tubes allow for the placement of lampshades

A beautiful suspension lamp like the **MEREROUKA** is much more than just flipping a switch, it is about bringing color and warmth into an interior. Choose carefully from our wide range of fabrics or materials that will perfectly adorn this light and your home

Easy to install, this suspension lamp can be placed above a rectangular table or desk Also available in a smaller size with two identical lampshades