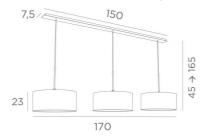

### **OVERALL SIZES**

H45cm→165cm L170x45cm

**BASE:** Plate 150x7,5cm Box 146x6x2,2cm