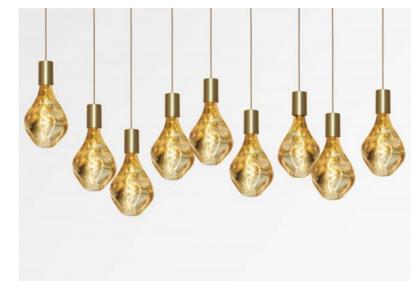

# ARTEMIS 9 #

ARTEMIS 9 # in brushed brass with nine gold bulbs

**ARTEMIS 9 #** is a beautiful and elegant composition of nine bulbs fixed on a rectangular ceiling base **ARTEMIS** is a beautiful faceted light bulb, full of beautiful lighting effects and very decorative. In this remarkable variation they will be as many luminous touches that will illuminate your interior