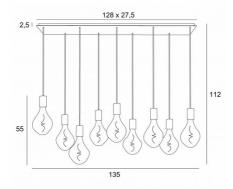

## **OVERALL SIZES**

H112cm L135 x 37cm

# BASE

Plate : 128 x 27,5cm Frame : 125 x 24,5 x 2,5cm