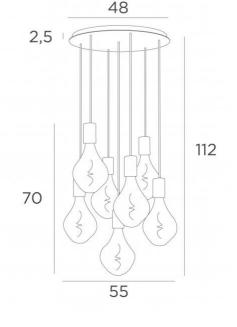

## **OVERALL SIZES**

H112cm Ø55cm

#### **BASE**

Plate: Ø48cm Frame: Ø44 x 2,5cm