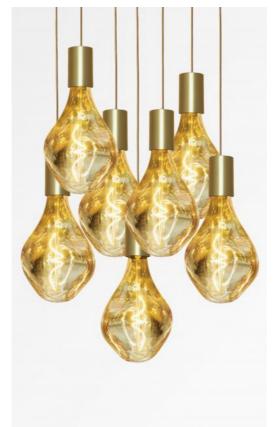

## ARTEMIS 7 o48

ARTEMIS 7 o48 in brushed brass with seven gold bulbs

ARTEMIS 7 o48 is a beautiful and elegant composition of seven bulbs fixed on a round ceiling base ARTEMIS is a beautiful faceted light bulb, full of beautiful lighting effects and very decorative. In this remarkable variation they will be as many luminous touches that will illuminate your interior