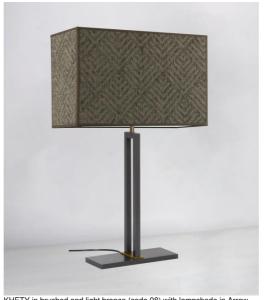

## **KHETY**

KHETY in brushed and light bronze (code 98) with lampshade in Arrow Akagera (fabric from category 4)

Prestigious table light with a beautiful rectangular lampshade

Highly decorative, KHETY easily fits into any decor

This luminaire is made of solid brass and is enriched by an exceptional two-tone finish

To make the lampshade, that will filter the light of the bulb while creating a nice warm atmosphere, we offer you a large choice of colors, fabrics and materials