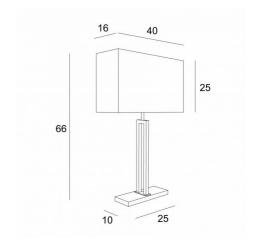

### **OVERALL SIZES**

H66cm L40 x 16cm

#### **BASE**

Solid brass base: 25 x 10 x 1,5cm