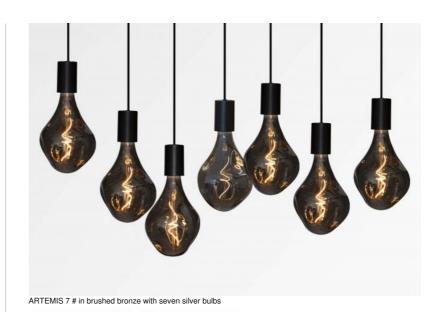

## ARTEMIS 7 #

**ARTEMIS 7 #** is a beautiful and elegant composition of seven bulbs fixed on a rectangular ceiling base **ARTEMIS** is a beautiful faceted light bulb, full of beautiful lighting effects and very decorative. In this remarkable variation they will be as many luminous touches that will illuminate your interior