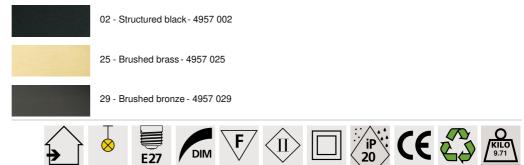

TEMIS** is a beautiful faceted light bulb, full of beautiful lighting effects and very decorative. In this remarkable variation they will be as many luminous touches that will illuminate your interior

#### **OVERALL SIZES**

H112cm L107 x 37cm

#### BASE

Plate : 98,5 x 27,5cm Frame : 95,5 x 24,5 x 2,5cm

#### **TECHNICAL DATA**

Seven E27 fittings with XXL cover. Dimmable suspension

Silver LED bulb Ø165mm dimmable code 6843 000 (option)

Gold LED bulb Ø165mm dimmable code 6849 000 (option)

The bottom of the lamp is 163cm from the floor with a ceiling height of 275cm. On request, we can adapt the cables to another ceiling height, see ORDER FORM

A frame that is attached to the ceiling before the plate is put against it, see MOUNTING INSTRUCTIONS

### AVAILABLE METAL FINISHES AND CODES



# LIGHTING COLLECTION