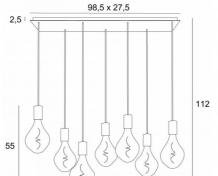

#### **OVERALL SIZES**

H112cm L107 x 37cm

#### BASE

Plate : 98,5 x 27,5cm Frame : 95,5 x 24,5 x 2,5cm