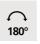

## **TECHNICAL DATA**

One E14 fitting with ring Double arm, 180° adjustable Dimmable wall light Without switch A fixing plate for the wall box (plan in PDF)