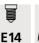

## **TECHNICAL DATA**

One E14 fitting with ring Double arm, 180° adjustable Dimmable wall light Without switch A fixing plate for the wall box (plan in PDF)