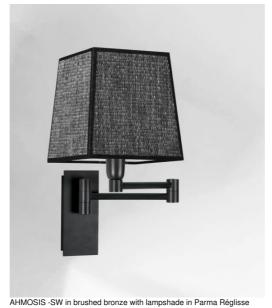

## AHMOSIS -SW #

(fabric from category 4)

With its double articulated arm, which allows the light dimmed by the lampshade to be brought closer together, AHMOSIS is certainly the most functional wall light to be installed in a bedroom next to a bed For its square lampshade, which will create a warm atmosphere and a beautiful luminosity, we propose you to choose between many materials and colors. This will allow you to better integrate this elegant and sturdy wall light in your decoration

29 - Brushed bronze - 1118 029