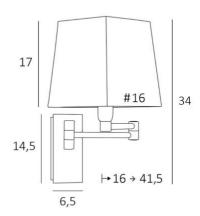

### **OVERALL SIZES**

H34cm L16cm |→16-41,5cm

#### **BASE**

Plate: 6,5 x 14,5cm Box: 4,5 x 12,5 x 2cm