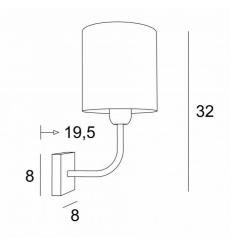

ABA 1 in brushed bronze with lampshade in Esmaria Avoine (fabric from category 3)  $% \left( 1-\frac{1}{2}\right) =0$ 

ABA 1 cyl is a wall light with a round cylindrical lampshade Designed with simplicity, she is nevertheless well balanced and its elegance allows her to find a place in many decorations

Made of brass with great precision, she is available in many beautiful finishes For the lampshade, which will create a warm atmosphere and a beautiful brightness, we suggest you to choose between many shapes, fabrics, materials and colors This wall light is available in a larger model, see ABA 2 cyl

### **OVERALL SIZES**

H32cm L15cm |→19,5cm

#### BASE

# 8 x 1,8cm

## **TECHNICAL DATA**

One E27 fitting with ring Dimmable wall light A fixing plate for the wall box (plan in PDF)

## **