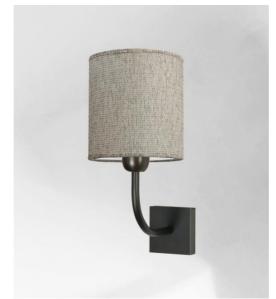

ABA 1 in brushed bronze with lampshade in Esmaria Avoine (fabric from category 3)  $% \left( 1-\frac{1}{2}\right) =0$ 

ABA 1 cyl is a wall light with a round cylindrical lampshade Designed with simplicity, she is nevertheless well balanced and its elegance allows her to find a place in many decorations

Made of brass with great precision, she is available in many beautiful finishes For the lampshade, which will create a warm atmosphere and a beautiful brightness, we suggest you to choose between many shapes, fabrics, materials and colors This wall light is available in a larger model, see ABA 2 cyl