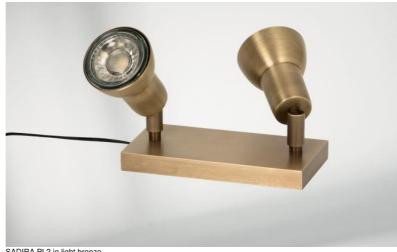

# SADIRA PL2

SADIRA PL2 in light bronze

SADIRA PL2 small luminaire with a minimalist design for two bulbs, fully integrated in the spotlights, provides discretion on a piece of furniture or a console

This latest generation of spotlights is equipped with a dimmer for GU10-LED bulbs. He allows you to illuminate any object, sculpture, painting or photograph with the appropriate brightness

This double spotlight will quickly become a must-have for creating beautiful atmospheres in your home

#### **TECHNICAL DATA**

Double table spotlight, mounted on 360° adjustable joints, with two GU10 fittings for dimmable LED bulbs Spot dimensions: Ø2,8→5,3cm L7cm

A dimmer switch is placed on the power cord and includes the following functions: