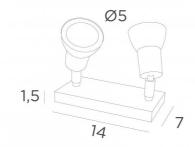

### **OVERALL SIZES**

H7,5→12cm

#### **BASE**

Solid brass base: 14 x 7 x 1,5cm

#### **TECHNICAL DATA**

Double table spotlight, mounted on 360° adjustable joints, with two GU10 fittings for dimmable LED bulbs Spot dimensions: Ø2,8→5,3cm L7cm

A dimmer switch is placed on the power cord and includes the following functions: