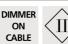

#### **TECHNICAL DATA**

Double table spotlight, mounted on 360° adjustable joints, with two GU10 fittings for dimmable LED bulbs Spot dimensions: Ø2,8→5,3cm L7cm

A dimmer switch is placed on the power cord and includes the following functions:

- on and off: quick pulse
- dimming: continuous pressure
- dimming reversal: each time the pressure is released
- memorization of the last dimming operation

No converter, this luminaire works directly on 230V