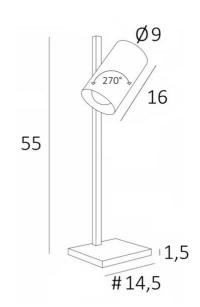

## **OVERALL SIZES**

H55cm L14,5→16cm

### **BASE**

#14,5 x 1,5cm

## **TECHNICAL DATA**

One E27 fitting

The spotlight can be rotated to 270°

Spotlight dimensions: Ø9cm L16cm

Switch on the cable

Mandatory use of a LED bulb (safety)