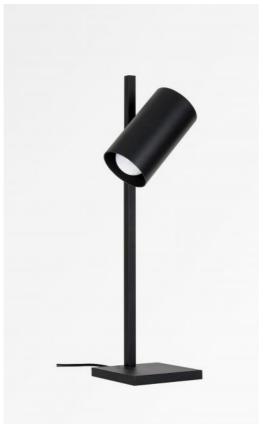

# **MIDAS**

MIDAS in structured black

MIDAS is a desk light with a very modern design and a large cylindrical spotlight Adjustable and fitted with a classic bulb is the lighting simple but efficient

She is available in beautiful finishes

Very practical next to a bed, she can be used as a reading light

She is available with the same spotlight as a wall light or as a small floor light, see JONAS or ULYSSE