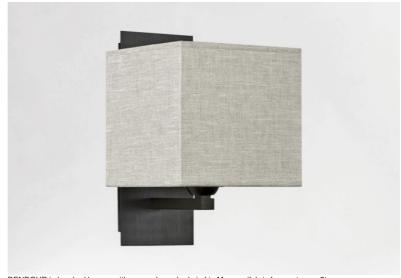

# **DENDOUR#**

DENDOUR in brushed bronze with square lampshade in Lin Moscou (fabric from category 2)

**DENDOUR** # is a large wall light. The square lampshade can spread a lot of brightness This high-quality fixture, made with great care of brass, is enriched with beautiful finishes She is perfect to decorate your interior with elegance, the design remains sober and pure A wide choice of fabrics, materials and colors allows you to easily personalise the lampshade