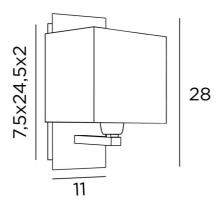

#### **OVERALL SIZES**

H28cm L18cm |→21,5cm

#### **BASE**

Plate: 11 x 28cm Box: 7,5 x 24,5 x 2cm