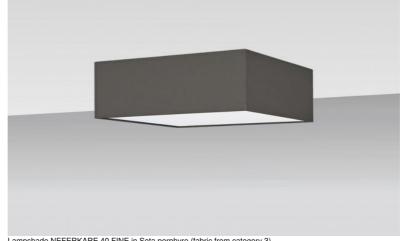

## LAMPSHADE NEFERKARE 40 FINE

Lampshade NEFERKARE 40 FINE in Seta porphyre (fabric from category 3)

# 40 13

Lampshade NEFERKARE 40 FINE is a SUPER EXTRA FLAT square lampshade, minimal height and 40cm sides, which brings discretion and elegance to your decoration

This lampshade is designed to be installed against the ceiling, provided you use our ceiling lamp

KENTIKA FINE CEILING, but it can also be placed in suspension

A NEFERKARE 40 FINE lampshade has a special attachment that allows it to be fixed to a suspension system with a NOURRICE with four E27 fittings

Available in three other sizes and in a choice of more than 160 fabrics, materials and colors, this lampshade comes with an integral diffuser that closes it completely at the bottom

A NEFERKARE 40 FINE lampshade will bring color, light and warmth to your home