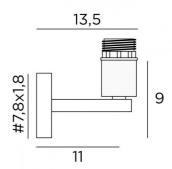

## **EXPLORER**



EXPLORER in brushed bronze with a KERMA structure and decorative



EXPLORER is a wall light for a decorative bulb and KERMA structure (or for a traditional lampshade). She is fitted with a fastening ring on the fitting

This wall light can be installed upside down, bulb down. She completes an already installed KERMA suspension

Another model exists to place only the bulb, see EXPLORER L

### **OVERALL SIZES**

L15cm H26cm |→19cm

#### **BASE**

# 7,8 x 1,8cm

# **TECHNICAL DATA**

One E27 fitting with ring Dimmable wall light

LED bulb Gold Ø125mm dim code 6834 000 (option)

A fixing plate for the wall box (plan in PDF)

## **AVAILABLE METAL FINISHES AND CODES**



28 - Light bronze - 1958 028



29 - Brushed bronze - 1958 029

### **METAL STRUCTURES AND CODES**

KERMA STRUCTURE: #15 - 15 - 17cm

Code: 4999 002 (black) Code: 4999 025 (gold)