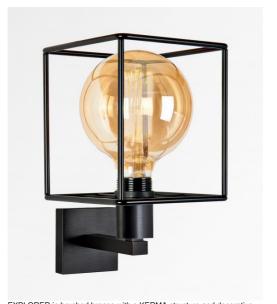

## **EXPLORER**

EXPLORER in brushed bronze with a KERMA structure and decorative

EXPLORER is a wall light for a decorative bulb and KERMA structure (or for a traditional lampshade). She is fitted with a fastening ring on the fitting

This wall light can be installed upside down, bulb down. She completes an already installed KERMA suspension

Another model exists to place only the bulb, see EXPLORER L

### **METAL STRUCTURES AND CODES**

KERMA STRUCTURE: #15 - 15 - 17cm

Code: 4999 002 (black) Code: 4999 025 (gold)