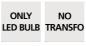

## **TECHNICAL DATA**

A G9 fitting

Uplight delivered with one LED bulb:

consumption 4,5W luminosity 500lm color temperature 2700°K

No transformer

Not dimmable

A switch on the electrical cord

Mandatory use of an LED bulb (safety)