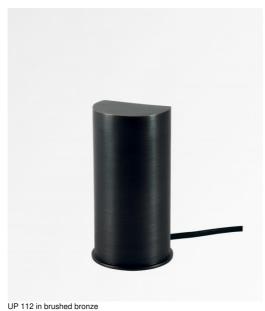

**UP 112** 

UP 112 is a small indirect light for use on a shelf or furniture

The light is directed upwards but also backwards by means of a notch in the side of the bulb This uplight easily adds a touch of light to a dark corner and can highlight an object A hand switch is placed on the electrical cord