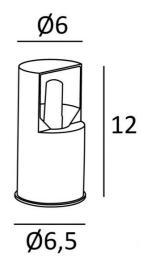

**UP 112** 





UP 112 is a small indirect light for use on a shelf or furniture

The light is directed upwards but also backwards by means of a notch in the side of the bulb This uplight easily adds a touch of light to a dark corner and can highlight an object A hand switch is placed on the electrical cord

## **OVERALL SIZES**

Ø6,5cm H12cm

## **BASE**

Solid brass base: Ø6,5 x 0,3cm

## **TECHNICAL DATA**

A G9 fitting

Uplight delivered with one LED bulb:

consumption 4,5W luminosity 500lm color temperature 2700°K

No transformer

Not dimmable

A switch on the electrical cord

Mandatory use of an LED bulb (safety)

## **AVAILABLE METAL FINISHES AND CODES**