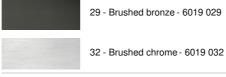

**UP 112** 





UP 112 is a small indirect light for use on a shelf or furniture

The light is directed upwards but also backwards by means of a notch in the side of the bulb This uplight easily adds a touch of light to a dark corner and can highlight an object A hand switch is placed on the electrical cord

## **OVERALL SIZES**

Ø6,5cm H12cm

## **BASE**

Solid brass base: Ø6,5 x 0,3cm

## **TECHNICAL DATA**

A G9 fitting

Uplight delivered with one LED bulb:

consumption 4,5W luminosity 500lm color temperature 2700°K

No transformer

Not dimmable

A switch on the electrical cord

Mandatory use of an LED bulb (safety)

## **AVAILABLE METAL FINISHES AND CODES**