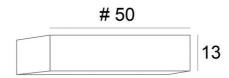

#### **OVERALL SIZES**

#50cm H13cm

### **LAMPSHADE: SIZES & CODE**

#50 - 50 - 13cm (Nourrice: 4x E27)

+ integral diffuser

Code: 4516 + fabric code

We propose more than 150 materials/colors for lampshades.