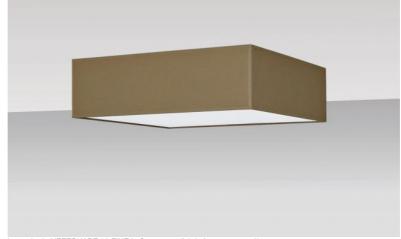

# LAMPSHADE NEFERKARE 50 FINE

Lampshade NEFERKARE 50 FINE in Seta taupe (fabric from category 3)

Lampshade NEFERKARE 50 FINE is a SUPER EXTRA FLAT square lampshade, minimal height and 50cm sides, which brings discretion and elegance to your decoration

This lampshade is designed to be installed against the ceiling, provided you use our ceiling

lamp KENTIKA FINE CEILING, but it can also be placed in suspension A NEFERKARE 50 FINE lampshade has a special attachment that allows it to be fixed to a suspension

system with a NOURRICE with four E27 fittings

Available in three other sizes and in a choice of more than 160 fabrics, materials and colors, this lampshade comes with an integral diffuser that closes it completely at the bottom

A NEFERKARE 50 FINE lampshade will bring color, light and warmth to your home