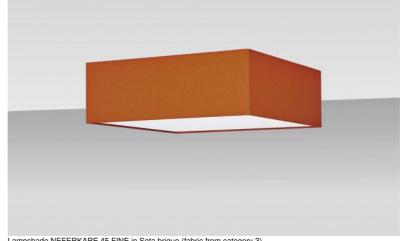

## LAMPSHADE NEFERKARE 45 FINE

Lampshade NEFERKARE 45 FINE in Seta brique (fabric from category 3)

# 45 13

Lampshade NEFERKARE 45 FINE is a SUPER EXTRA FLAT square lampshade, minimal height and 45cm sides, which brings discretion and elegance to your decoration

This lampshade is designed to be installed against the ceiling, provided you use our ceiling lamp

Available in three other sizes and in a choice of more than 160 fabrics, materials and colors, this lampshade comes with an integral diffuser that closes it completely at the bottom

A NEFERKARE 45 FINE lampshade will bring color, light and warmth to your home