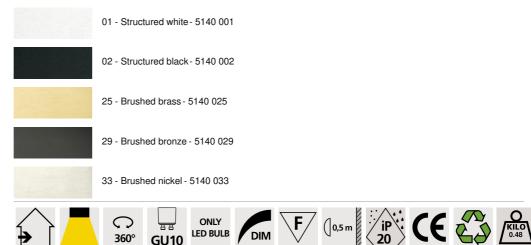

## AVAILABLE METAL FINISHES AND CODES

## **TECHNICAL DATA**

Spotlight mounted on a 360° ajustable joint The adjustable joint is attached to a universal adapter This spotlight is ready to be placed directly on a 230V universal rail A GU10 fitting A black decorative ring to place around and behind the bulb Spot dimensions: Ø6cm L11cm No converter, this spotlight is dimmable Mandatory use of a LED bulb (safety)