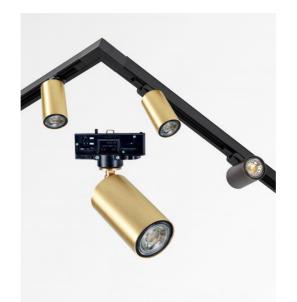

**DEIMOS SPOT on rail** 

**DEIMOS SPOT on RAIL** is a cylindrical spotlight, mounted on a universal adapter for 230V rail This spotlight is admirable, he is elegant and has a nice presence. A must for adding more light to your home. To increase its efficiency, there are GU10 bulbs on the market with very high power and dimmable **DEIMOS** is a large cylindrical spotlight that completely encloses the bulb. A decorative black ring is placed around and behind the bulb. He is mounted on a ball joint integrated in the cylinder of the spotlight Traditionally handcrafted by expert brass craftsmen, this luminaire is available in a number of outstanding finishes

We can supply rails, power supplies and accessories in a variety of colors