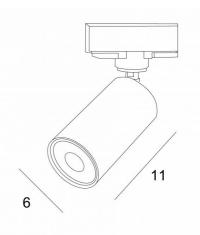

## **OVERALL SIZES**

Ø6cm L11cm

## **TECHNICAL DATA**

Spotlight mounted on a 360° ajustable joint The adjustable joint is attached to a universal adapter This spotlight is ready to be placed directly on a 230V universal rail A GU10 fitting A black decorative ring to place around and behind the bulb Spot dimensions: Ø6cm L11cm No converter, this spotlight is dimmable Mandatory use of a LED bulb (safety)