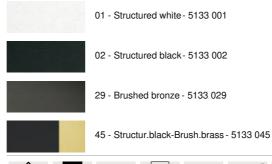

e bulb. He is mounted on a ball joint, integrated into the cylinder of the spotlight. This spotlight is presented in a superb range of seven models, with one to three spots, spread on round, square or rectangular bases. Traditionally handcrafted by expert brassworkers, this luminaire is available in a number of remarkable finishes

### **OVERALL SIZES**

L130 x 11cm H10→14cm

**BASE**: 130 x 11 x 1,5cm

#### **TECHNICAL DATA**

Three spotlights mounted on 360° adjustable joints

Spotlight dimensions: Ø6cm L11cm

Three GU10 fittings

Black decorative rings to be placed around and behind the bulbs No driver, this luminaire is dimmable and works directly on 230V

A fixing plate for the ceiling box (plan in PDF)

Mandatory use of LED bulbs (safety)

### **AVAILABLE METAL FINISHES AND CODES**