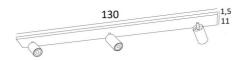

### **OVERALL SIZES**

L130 x 11cm H10→14cm

**BASE**: 130 x 11 x 1,5cm

#### **TECHNICAL DATA**

Three spotlights mounted on 360° adjustable joints

Spotlight dimensions: Ø6cm L11cm

Three GU10 fittings

Black decorative rings to be placed around and behind the bulbs No driver, this luminaire is dimmable and works directly on 230V