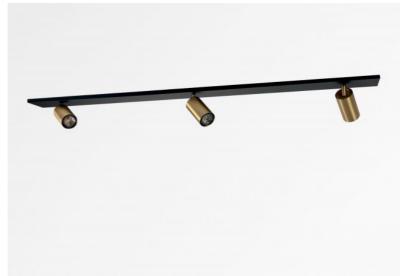

# **DEIMOS L3**

DEIMOS L3 in structured black and brushed brass (code 45)

## **DEIMOS L3** is a ceiling light with three spots on a ultra-slim rectangular base

This luminaire is prestigious, it is elegant and it has a nice presence. Easy to install, he is a must for adding more light to your home. To increase its efficiency, there are GU10 bulbs on the market with very high power and dimmable

**DEIMOS** is a large cylindrical spotlight that completely encloses the bulb. A decorative black ring is placed around and behind the bulb. He is mounted on a ball joint, integrated into the cylinder of the spotlight. This spotlight is presented in a superb range of seven models, with one to three spots, spread on round, square or rectangular bases. Traditionally handcrafted by expert brassworkers, this luminaire is available in a number of remarkable finishes