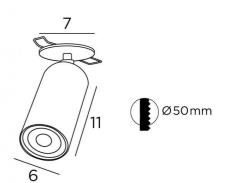

#### **OVERALL SIZES**

H10→14cm

### BASE

Ø7 x 0,3cm

# **TECHNICAL DATA**

Visible round plate (Ø7cm) with two mounting clips One GU10 fitting A black decorative ring to place around and behind the bulb A spotlight mounted on a 360° ball joint Spotlight dimensions : Ø6cm L11cm Dimmable spotlight, without driver, works directly on 230V

#### PLACEMENT

Cutout size : Ø5cm Recessed depth : 6cm Thickness of mounting surface : 1mm Straighten the clips and insert them into the ceiling cutout Mandatory use of a LED bulb (safety)