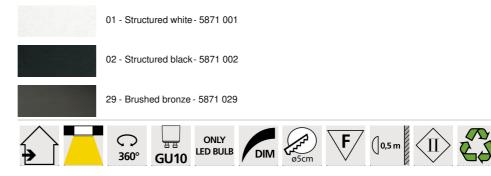

ack of the plate allow the ceiling light to be anchored to the false ceiling A larger plate is available on request and to increase the luminous flux, there are GU10 bulbs on the market that are very powerful and always dimmable

#### **OVERALL SIZES**

H10→14cm

### BASE

Ø7 x 0,3cm

# **TECHNICAL DATA**

Visible round plate (Ø7cm) with two mounting clips One GU10 fitting A black decorative ring to place around and behind the bulb A spotlight mounted on a 360° ball joint Spotlight dimensions : Ø6cm L11cm Dimmable spotlight, without driver, works directly on 230V

#### PLACEMENT

Cutout size : Ø5cm Recessed depth : 6cm Thickness of mounting surface : 1mm Straighten the clips and insert them into the ceiling cutout Mandatory use of a LED bulb (safety)

# AVAILABLE METAL FINISHES AND CODES



# LIGHTING COLLECTION

# DEIMOS P1 o