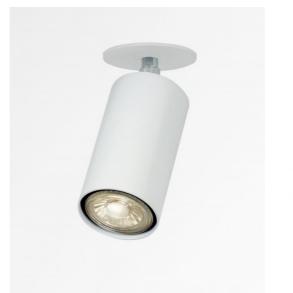

KILO 0.57

DEIMOS P1 o in structured white

**DEIMOS P1 o** is a surface mounted spotlight (with a recessed part) for ceiling mounting This large cylindrical spotlight completely encloses the bulb. A decorative black ring is placed around and behind the bulb

He is mounted on a ball joint, which is partly integrated in the cylinder of the spotlight and on a round plate. Two spring clips on the back of the plate allow the ceiling light to be anchored to the false ceiling A larger plate is available on request and to increase the luminous flux, there are GU10 bulbs on the market that are very powerful and always dimmable

# **TECHNICAL DATA**

Visible round plate (Ø7cm) with two mounting clips One GU10 fitting A black decorative ring to place around and behind the bulb A spotlight mounted on a 360° ball joint Spotlight dimensions : Ø6cm L11cm Dimmable spotlight, without driver, works directly on 230V