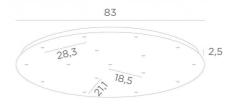

#### **BASE**

Plate: Ø83cm - Frame: Ø80 x 2,5cm

### **TECHNICAL DATA**

Minimum distance between two cable outlets: 18,5cm

Maximum diameter of pendants to be placed on the cables:

Ø36cm - if the pendants are at different heights

Ø18cm - if the pendants are at the same height