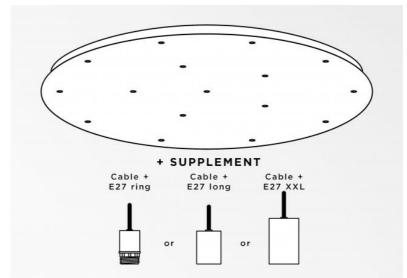

A frame to be fixed on the ceiling before the plate is put against it

In option, we also offer cables with fittings :

## CABLES

Please consult the ORDER FORM. We offer you a standard version or with other cables. The cables are covered with silk and match the colour of the ceiling base.

WITH FITTINGS (3 models)

**E27 RING :** fitting with ring, to fix a structure or a lampshade (cable + fitting : code 6563) **E27 LONG :** long fitting for a small or medium sized bulb (cable + fitting : code 6564) **E27 XXL :** long and wide fitting for a big light bulb (cable + fitting : code 6565)