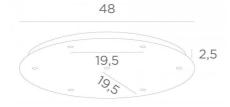

#### **BASE**

Plate: Ø48cm - Frame: Ø45 x 2,5cm

#### **TECHNICAL DATA**

Minimum distance between two cable outlets: 19,5cm

Maximum diameter of pendants to be placed on the cables :

Ø38cm - if the pendants are at different heights

Ø19cm - if the pendants are at the same height