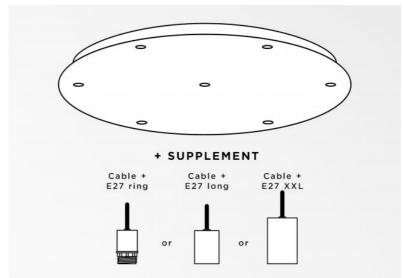

A frame to be fixed on the ceiling before the plate is put against it

In option, we also offer cables with fittings :

#### **CABLES**

Please consult the ORDER FORM. We offer you a standard version or with other cables. The cables are covered with silk and match the colour of the ceiling base.

WITH FITTINGS (3 models)

**E27 RING :** fitting with ring, to fix a structure or a lampshade (cable + fitting : code 6563) **E27 LONG :** long fitting for a small or medium sized bulb (cable + fitting : code 6564) **E27 XXL :** long and wide fitting for a big light bulb (cable + fitting : code 6565)