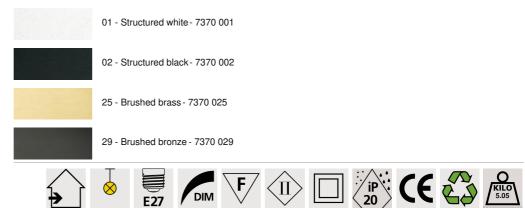

ximum diameter of pendants to be placed on the cables :

Ø38cm - if the pendants are at different heights

Ø19cm - if the pendants are at the same height

A frame to be fixed on the ceiling before the plate is put against it

In option, we also offer cables with fittings :

#### **CABLES**

Please consult the ORDER FORM. We offer you a standard version or with other cables. The cables are covered with silk and match the colour of the ceiling base.

WITH FITTINGS (3 models)

**E27 RING :** fitting with ring, to fix a structure or a lampshade (cable + fitting : code 6563) **E27 LONG :** long fitting for a small or medium sized bulb (cable + fitting : code 6564) **E27 XXL :** long and wide fitting for a big light bulb (cable + fitting : code 6565)

### **AVAILABLE METAL FINISHES AND CODES**



# LIGHTING COLLECTION