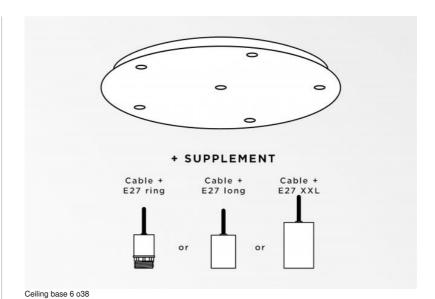

# Ceiling base 6 o38

38 2,5 19

CEILING BASE 6 o38 is a round ceiling base provided for six outlets for hanging light bulbs, structures, glass or lampshades. In addition, standardised cabling is provided

WITH FITTINGS (3 models)

E27 RING: fitting with ring, to fix a structure or a lampshade (cable + fitting: code 6563) E27 LONG: long fitting for a small or medium sized bulb (cable + fitting: code 6564) **E27 XXL**: long and wide fitting for a big light bulb (cable + fitting : code 6565)