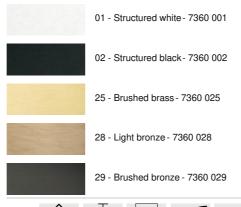

nimum distance between two cable outlets: 16,2cm

Maximum diameter of pendants to be placed on the cables :

Ø31cm - if the pendants are at different heights

Ø15cm - if the pendants are at the same height

A fixing plate for the ceiling base (plan in PDF)

In option, we also offer cables with fittings:

Please consult the ORDER FORM. We offer you a standard version or with other cables. The cables are covered with silk and match the colour of the ceiling base.

WITH FITTINGS (3 models)

E27 RING: fitting with ring, to fix a structure or a lampshade (cable + fitting: code 6563) E27 LONG: long fitting for a small or medium sized bulb (cable + fitting: code 6564) **E27 XXL**: long and wide fitting for a big light bulb (cable + fitting : code 6565)

## **AVAILABLE METAL FINISHES AND CODES**