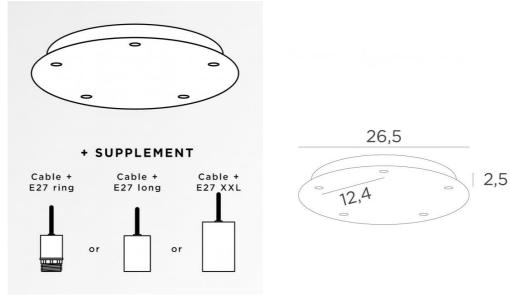

## BASE

Plate : Ø26,5cm - Box : Ø23,5 x 2,5cm

## **TECHNICAL DATA**

Minimum distance between two cable outlets : 12,4cm

Maximum diameter of pendants to be placed on the cables :

Ø23cm - if the pendants are at different heights

 $\ensuremath{\texttt{Ø12cm}}\xspace$  - if the pendants are at the same height

WITH FITTINGS (3 models)

E27 RING : fitting with ring, to fix a structure or a lampshade (cable + fitting : code 6563)
E27 LONG : long fitting for a small or medium sized bulb (cable + fitting : code 6564)
E27 XXL : long and wide fitting for a big light bulb (cable + fitting : code 6565)