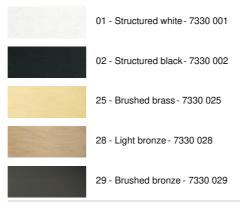

o cable outlets: 12,9cm Maximum diameter of pendants to be placed on the cables :

Ø24cm - if the suspensions are at pendants heights

Ø12cm - if the pendants are at the same height

A fixing plate for the ceiling base (plan in PDF)

In option, we also offer cables with fittings:

## **CABLES**

Please consult the ORDER FORM. We offer you a standard version or with other cables. The cables are covered with silk and match the colour of the ceiling base.

WITH FITTINGS (3 models)

**E27 RING:** fitting with ring, to fix a structure or a lampshade (cable + fitting: code 6563) **E27 LONG:** long fitting for a small or medium sized bulb (cable + fitting: code 6564) **E27 XXL**: long and wide fitting for a big light bulb (cable + fitting : code 6565)

### **AVAILABLE METAL FINISHES AND CODES**