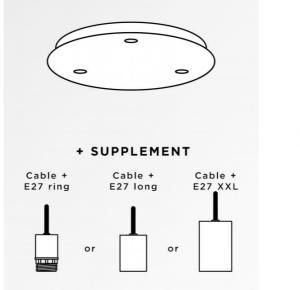

A fixing plate for the ceiling base (plan in PDF)

In option, we also offer cables with fittings:

## **CABLES**

Please consult the ORDER FORM. We offer you a standard version or with other cables. The cables are covered with silk and match the colour of the ceiling base.

WITH FITTINGS (3 models)

**E27 RING:** fitting with ring, to fix a structure or a lampshade (cable + fitting: code 6563) **E27 LONG:** long fitting for a small or medium sized bulb (cable + fitting: code 6564) **E27 XXL**: long and wide fitting for a big light bulb (cable + fitting : code 6565)