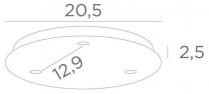

#### BASE

Plate: Ø20,5cm - Box: Ø18 x 2,5cm

## **TECHNICAL DATA**

Minimum distance between two cable outlets: 12,9cm Maximum diameter of pendants to be placed on the cables :

Ø24cm - if the suspensions are at pendants heights

Ø12cm - if the pendants are at the same height