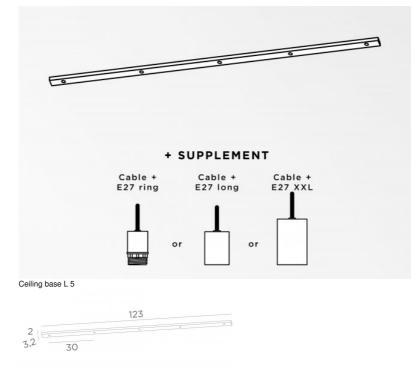

# Ceiling base L 5

**CEILING BASE L5** is a elongated ceiling base provided for five cable outlets for hanging light bulbs, structures, glass or lampshades

In addition, standardised cabling is provided

There are also many options in the choice of shapes, sizes, finishes, wiring, fittings or the number of cable outlets

### BASE

123 x 3,2 x 2cm

## **TECHNICAL DATA**

Minimum distance between two cable outlets : 30cm

Maximum diameter of pendants to be placed on the cables :

Ø59cm - if the pendants are at different heights

Ø29,5cm - if the pendants are at the same height

A fixing plate for the ceiling base (plan in PDF)

In option, we also offer cables with fittings : CABLES

Please consult the ORDER FORM. We offer you a standard version or with other cables. The cables are covered with silk and match the colour of the ceiling base.

WITH FITTINGS (3 models)

E27 RING : fitting with ring, to fix a structure or a lampshade (cable + fitting : code 6563)
E27 LONG : long fitting for a small or medium sized bulb (cable + fitting : code 6564)
E27 XXL : long and wide fitting for a big light bulb (cable + fitting : code 6565)