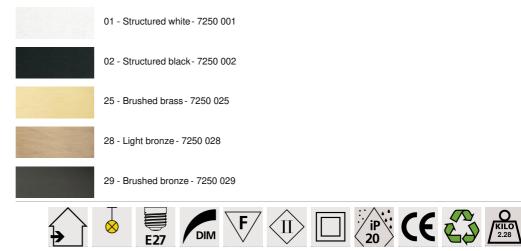

ce between two cable outlets : 30cm

Maximum diameter of pendants to be placed on the cables :

Ø59cm - if the pendants are at different heights

Ø29,5cm - if the pendants are at the same height

A fixing plate for the ceiling base (plan in PDF)

In option, we also offer cables with fittings : CABLES

Please consult the ORDER FORM. We offer you a standard version or with other cables. The cables are covered with silk and match the colour of the ceiling base.

WITH FITTINGS (3 models)

E27 RING : fitting with ring, to fix a structure or a lampshade (cable + fitting : code 6563)
E27 LONG : long fitting for a small or medium sized bulb (cable + fitting : code 6564)
E27 XXL : long and wide fitting for a big light bulb (cable + fitting : code 6565)

#### **AVAILABLE METAL FINISHES AND CODES**



# LIGHTING COLLECTION